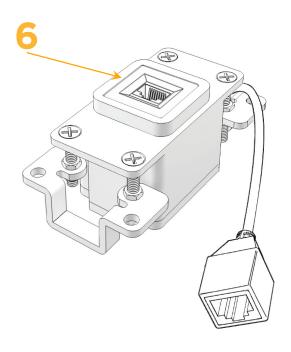

Bezel Finish: WHITE (ABS)

M-POWER-1T-6-WAB

mormax.com

Specs:

Modules/Ports:

6 CAT 6