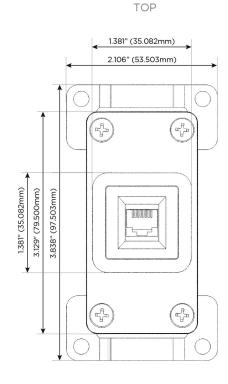

Bezel Finish: WHITE (ABS)

M-POWER-1T-6-WAB

mormax.com

Specs:

Modules/Ports:

6 CAT 6