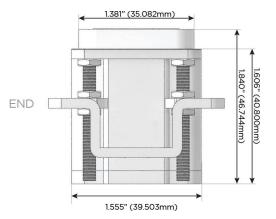

Bezel Finish: WHITE (ABS)

M-POWER-1T-6-WAB

mormax.com

Specs:

Modules/Ports:

6 CAT 6