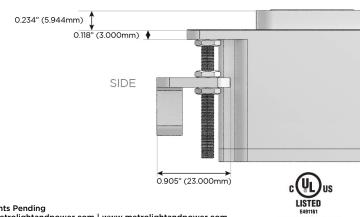

## Plug:

Supplied with Low Profile Flat 45° Angle 120 VAC Plug

Optional Standard Straight 120 VAC Plug

Optional Straight 120 VAC Pass-through Plug

- · CLEAN, COMPACT DESIGN
- STREAMLINED
- LOW PROFILE
- SIDE-EXITING CORDS
- PLUG & PLAY
- 6' AC CORD & PLUG (FLAT PLUG STANDARD)
- CUSTOMIZABLE CONFIGURATIONS AND FINISHES
- UL LISTED FOR MOUNTING IN FURNITURE
- 15A