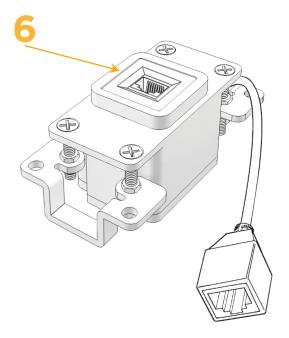

### Plug:

Supplied with Low Profile Flat 45° Angle 120 VAC Plug

Optional Standard Straight 120 VAC Plug

Optional Straight 120 VAC Pass-through Plug

- CLEAN, COMPACT DESIGN
- STREAMLINED
- LOW PROFILE
- SIDE-EXITING CORDS
- PLUG & PLAY
- 6' AC CORD & PLUG (FLAT PLUG STANDARD)
- CUSTOMIZABLE CONFIGURATIONS AND FINISHES
- UL LISTED FOR MOUNTING IN FURNITURE
- 15A