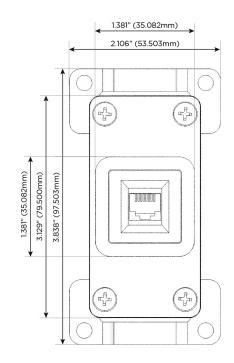

sales@mormax.com mormax.com

TOP

0.234" (5.944mm) 0.118" (3.000mm) SIDE 0.905" (23.000mm) Ϋ́ C US LISTED E491161

POWER DISTRI

© 2024 Metro Light & Power, LLC. All rights reserved. US Patent No(s) 10,841,990; 10,847,959; other Patents Pending Metro Light & Power, LLC | 11 Smith St Englewood, NJ 07631 | T: 201-416-4160 | F: 208-979-4613 | info@metrolightandpower.com | www.metrolightandpower.com