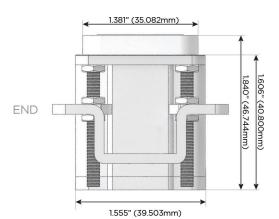

sales@mormax.com mormax.com

TOP

0.234" (5.944mm) 0.118" (3.000mm) SIDE 0.905" (23.000mm) Ϋ́ C US LISTED E491161

POWER DISTRI

© 2024 Metro Light & Power, LLC. All rights reserved. US Patent No(s) 10,841,990; 10,847,959; other Patents Pending Metro Light & Power, LLC | 11 Smith St Englewood, NJ 07631 | T: 201-416-4160 | F: 208-979-4613 | info@metrolightandpower.com | www.metrolightandpower.com