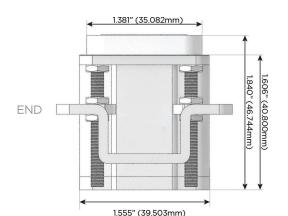

# AC POWER & DATA CONNECTIVITY SOLUTION

M-POWER-1T-6-BRB

Specs:

- Modules/Ports:
- 6 CAT 6

Distributed by

Mormax Company, Inc. 8 Westchester Plaza Elmsford, NY 10523

C 914-699-0101  $\square$  $\mathscr{S}$ 