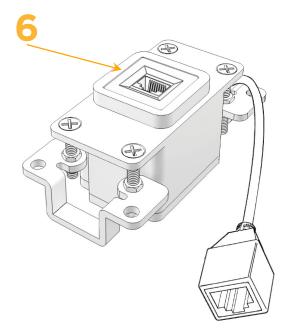

# AC POWER & DATA CONNECTIVITY SOLUTION

M-POWER-1T-6-BRB

Specs:

- Modules/Ports:
- 6 CAT 6

Distributed by

Mormax Company, Inc. 8 Westchester Plaza Elmsford, NY 10523

C 914-699-0101  $\square$  $\mathscr{S}$ 