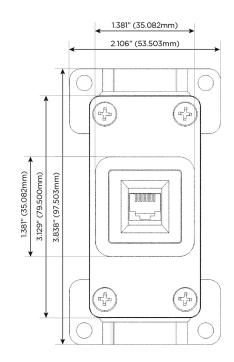

# AC POWER & DATA CONNECTIVITY SOLUTION

M-POWER-1T-6-BRB

Specs:

- Modules/Ports:
- 6 CAT 6

Distributed by

Mormax Company, Inc. 8 Westchester Plaza Elmsford, NY 10523

C 914-699-0101  $\square$  $\mathscr{S}$ 