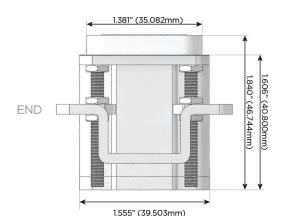

AC X
- 3-Way Switch (Low Voltage)
- V USB-C (45W High Speed Charging Port)
- USB-C (25W High Speed Charging Port) S
- R Switched AC (Rocker Switch)
- D Dimmer Switch

## Plug:

Supplied with Low Profile Flat 45° Angle 120 VAC Plug

**Optional Standard Straight 120 VAC Plug** 

Optional Straight 120 VAC Pass-through Plug

- CLEAN, COMPACT DESIGN
- STREAMLINED
- LOW PROFILE
- SIDE-EXITING CORDS
- PLUG & PLAY
- 6' AC CORD & PLUG (FLAT PLUG STANDARD)
- CUSTOMIZABLE CONFIGURATIONS AND FINISHES
- UL LISTED FOR MOUNTING IN FURNITURE
- 15A





# AC POWER & DATA CONNECTIVITY SOLUTION

M-POWER-1T-6-B2AB

Specs:

- Modules/Ports:
- 6 CAT 6



Distributed by



Mormax Company, Inc. 8 Westchester Plaza Elmsford, NY 10523

C 914-699-0101  $\square$  $\mathscr{S}$ 

sales@mormax.com mormax.com

TOP





0.234" (5.944mm) 0.118" (3.000mm) SIDE 0.905" (23.000mm) Ϋ́ C US LISTED E491161

POWER DISTRI

© 2024 Metro Light & Power, LLC. All rights reserved. US Patent No(s) 10,841,990; 10,847,959; other Patents Pending Metro Light & Power, LLC | 11 Smith St Englewood, NJ 07631 | T: 201-416-4160 | F: 208-979-4613 | info@metrolightandpower.com | www.metrolightandpower.com