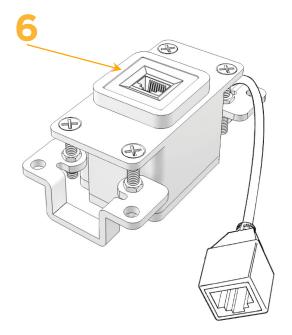

### Module/Port Options:

- **Tamper Resistant AC Receptacle** Α
- E USB-A & USB-C (20W)
- M Double USB-A (Fast Charging Ports - 18W)
- H. HDMI
- 6 CAT 6
- 12 RJ 12
- Switched AC X
- 3-Way Switch (Low Voltage)
- V USB-C (45W High Speed Charging Port)
- USB-C (25W High Speed Charging Port) S
- R Switched AC (Rocker Switch)
- D Dimmer Switch

## Plug:

Supplied with Low Profile Flat 45° Angle 120 VAC Plug

**Optional Standard Straight 120 VAC Plug** 

Optional Straight 120 VAC Pass-through Plug

- CLEAN, COMPACT DESIGN
- STREAMLINED
- LOW PROFILE
- SIDE-EXITING CORDS
- PLUG & PLAY
- 6' AC CORD & PLUG (FLAT PLUG STANDARD)
- CUSTOMIZABLE CONFIGURATIONS AND FINISHES
- UL LISTED FOR MOUNTING IN FURNITURE
- 15A