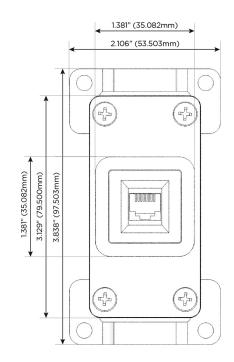

sales@mormax.com mormax.com

TOP

0.234" (5.944mm) 0.118" (3.000mm) SIDE 0.905" (23.000mm) Ϋ́ C US LISTED E491161

POWER DISTRI

© 2024 Metro Light & Power, LLC. All rights reserved. US Patent No(s) 10,841,990; 10,847,959; other Patents Pending Metro Light & Power, LLC | 11 Smith St Englewood, NJ 07631 | T: 201-416-4160 | F: 208-979-4613 | info@metrolightandpower.com | www.metrolightandpower.com