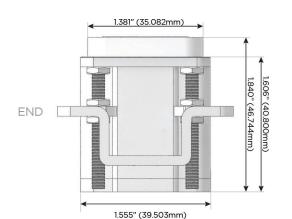

# AC POWER & DATA CONNECTIVITY SOLUTION

M-POWER-1T-12-WB

Specs:

Modules/Ports:

12 RJ 12

Distributed by

Mormax Company, Inc. 8 Westchester Plaza Elmsford, NY 10523

914-699-0101 sales@mormax.com mormax.com