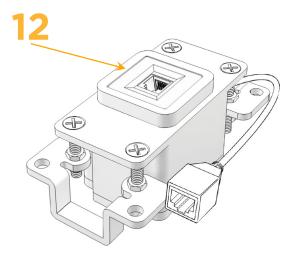

## Module/Port Options:

- **Tamper Resistant AC Receptacle** Α
- E USB-A & USB-C (20W)
- Μ Double USB-A (Fast Charging Ports - 18W)
- H. HDMI
- 6 CAT 6
- 12 RJ 12
- Switched AC X
- 3-Way Switch (Low Voltage)
- V USB-C (45W High Speed Charging Port)
- USB-C (25W High Speed Charging Port) S
- R Switched AC (Rocker Switch)
- D Dimmer Switch

# AC POWER & DATA CONNECTIVITY SOLUTION

M-POWER-1T-12-WB

Specs:

Modules/Ports:

12 RJ 12

Distributed by

Mormax Company, Inc. 8 Westchester Plaza Elmsford, NY 10523

914-699-0101 sales@mormax.com mormax.com