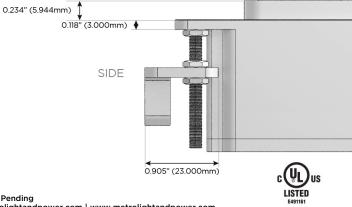

# AC POWER & DATA CONNECTIVITY SOLUTION

M-POWER-1T-12-WB

Specs:

Modules/Ports:

12 RJ 12

Distributed by

Mormax Company, Inc. 8 Westchester Plaza Elmsford, NY 10523

914-699-0101 sales@mormax.com mormax.com