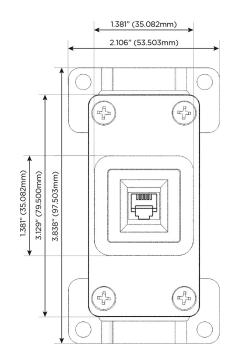

# AC POWER & DATA CONNECTIVITY SOLUTION

M-POWER-1T-12-WB

Specs:

Modules/Ports:

12 RJ 12

Distributed by

Mormax Company, Inc. 8 Westchester Plaza Elmsford, NY 10523

914-699-0101 sales@mormax.com mormax.com