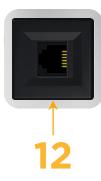

#### Module/Port Options:

- A Tamper Resistant AC Receptacle
- E USB-A & USB-C (20W)
- M Double USB-A (Fast Charging Ports 18W)
- H HDMI
- 6 CAT 6
- 12 RJ 12
- X Switched AC
- Y 3-Way Switch (Low Voltage)
- V USB-C (45W High Speed Charging Port)
- S USB-C (25W High Speed Charging Port)
- R Switched AC (Rocker Switch)
- D Dimmer Switch

# AC POWER & DATA CONNECTIVITY SOLUTION

M-POWER-1T-12-SS8B

Specs:

Modules/Ports: 12 RJ 12

Distributed by

Mormax Company, Inc. 8 Westchester Plaza Elmsford, NY 10523

nc. 🌭 914 🖂 sal

914-699-0101 sales@mormax.com mormax.com