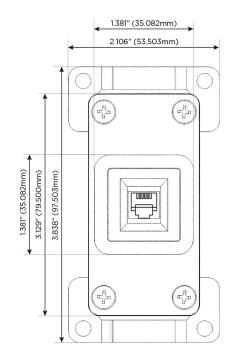

# AC POWER & DATA CONNECTIVITY SOLUTION

M-POWER-1T-12-SS8B

Specs:

Modules/Ports: 12 RJ 12

Distributed by

Mormax Company, Inc. 8 Westchester Plaza Elmsford, NY 10523

nc. 🌭 914 🖂 sal

914-699-0101 sales@mormax.com mormax.com