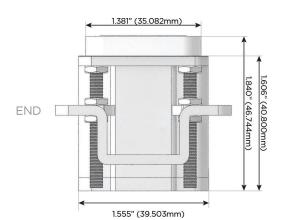

TOP

0.234" (5.944mm) 0.118" (3.000mm) SIDE SIDE 0.905" (23.000mm) COUS LISTED LISTED LISTED LISTED

POWER DISTRI

© 2024 Metro Light & Power, LLC. All rights reserved. US Patent No(s) 10,841,990; 10,847,959; other Patents Pending Metro Light & Power, LLC | 11 Smith St Englewood, NJ 07631 | T: 201-416-4160 | F: 208-979-4613 | info@metrolightandpower.com | www.metrolightandpower.com