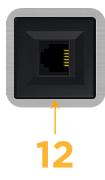

#### Module/Port Options:

- A Tamper Resistant AC Receptacle
- E USB-A & USB-C (20W)
- M Double USB-A (Fast Charging Ports 18W)
- H HDMI
- 6 CAT 6
- 12 RJ 12
- X Switched AC
- Y 3-Way Switch (Low Voltage)
- V USB-C (45W High Speed Charging Port)
- S USB-C (25W High Speed Charging Port)
- R Switched AC (Rocker Switch)
- D Dimmer Switch

# AC POWER & DATA CONNECTIVITY SOLUTION

M-POWER-1T-12-SS4AB

Specs:

Modules/Ports: 12 RJ 12

Distributed by

Mormax Company, Inc. 8 Westchester Plaza Elmsford, NY 10523

914-699-0101 sales@mormax.com mormax.com