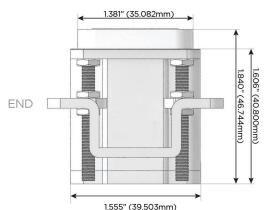

TOP

0.234" (5.944mm) 0.118" (3.000mm) SIDE SIDE 0.905" (23.000mm) COUS LISTED LISTED LISTED LISTED

POWER DISTRI

© 2024 Metro Light & Power, LLC. All rights reserved. US Patent No(s) 10,841,990; 10,847,959; other Patents Pending Metro Light & Power, LLC | 11 Smith St Englewood, NJ 07631 | T: 201-416-4160 | F: 208-979-4613 | info@metrolightandpower.com | www.metrolightandpower.com