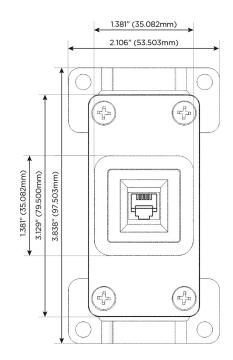

# AC POWER & DATA CONNECTIVITY SOLUTION

M-POWER-1T-12-SS4AB

Specs:

Modules/Ports: 12 RJ 12

Distributed by

Mormax Company, Inc. 8 Westchester Plaza Elmsford, NY 10523

914-699-0101 sales@mormax.com mormax.com

TOP

0.234" (5.944mm) 0.118" (3.000mm) SIDE SIDE 0.905" (23.000mm) COUS LISTED LISTED LISTED LISTED

POWER DISTRI

© 2024 Metro Light & Power, LLC. All rights reserved. US Patent No(s) 10,841,990; 10,847,959; other Patents Pending Metro Light & Power, LLC | 11 Smith St Englewood, NJ 07631 | T: 201-416-4160 | F: 208-979-4613 | info@metrolightandpower.com | www.metrolightandpower.com