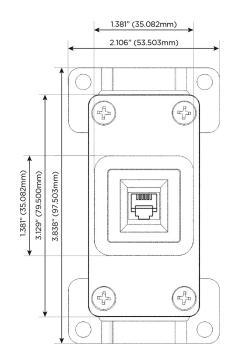

# AC POWER & DATA CONNECTIVITY SOLUTION

M-POWER-1T-12-S3AB

Specs:

Modules/Ports: 12 RJ 12

Ð Æ Ð æ

Distributed by

Mormax Company, Inc. 8 Westchester Plaza Elmsford, NY 10523

C 914-699-0101  $\square$  $\mathcal{S}$ 