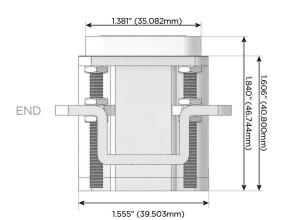

# AC POWER & DATA CONNECTIVITY SOLUTION

M-POWER-1T-12-S3AB

Specs:

Modules/Ports: 12 RJ 12

Ð Æ Ð æ

Distributed by

Mormax Company, Inc. 8 Westchester Plaza Elmsford, NY 10523

C 914-699-0101  $\square$  $\mathcal{S}$ 