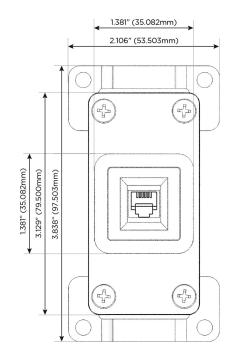

## AC POWER & DATA CONNECTIVITY SOLUTION

M-POWER-1T-12-CRAB

Specs:

Modules/Ports: 12 RJ 12

Ð Æ Ð æ

Distributed by

Mormax Company, Inc. 8 Westchester Plaza Elmsford, NY 10523

C 914-699-0101  $\square$  $\mathcal{S}$ 