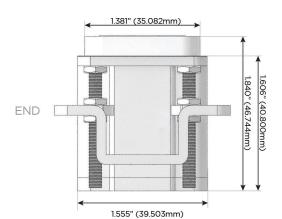

## AC POWER & DATA CONNECTIVITY SOLUTION

M-POWER-1T-12-CRAB

Specs:

Modules/Ports: 12 RJ 12

Ð Æ Ð æ

Distributed by

Mormax Company, Inc. 8 Westchester Plaza Elmsford, NY 10523

C 914-699-0101  $\square$  $\mathcal{S}$ 