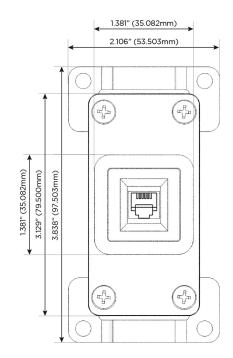

## AC POWER & DATA CONNECTIVITY SOLUTION

M-POWER-1T-12-BZB

Specs:

Modules/Ports: 12 RJ 12

Distributed by

Mormax Company, Inc. 8 Westchester Plaza Elmsford, NY 10523

y, Inc. <u>&</u> iza <u>/</u> : 23 */* 

914-699-0101 sales@mormax.com mormax.com