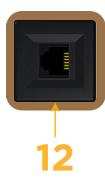

### Module/Port Options:

- **Tamper Resistant AC Receptacle** Α
- E USB-A & USB-C (20W)
- M Double USB-A (Fast Charging Ports - 18W)
- H. HDMI
- 6 CAT 6
- 12 RJ 12
- Switched AC X
- 3-Way Switch (Low Voltage)
- V USB-C (45W High Speed Charging Port)
- USB-C (25W High Speed Charging Port) S
- R Switched AC (Rocker Switch)
- D Dimmer Switch

## AC POWER & DATA CONNECTIVITY SOLUTION

M-POWER-1T-12-BZB

Specs:

Modules/Ports: 12 RJ 12

Distributed by

Mormax Company, Inc. 8 Westchester Plaza Elmsford, NY 10523

y, Inc. <u>&</u> iza <u>/</u> : 23 */* 

914-699-0101 sales@mormax.com mormax.com