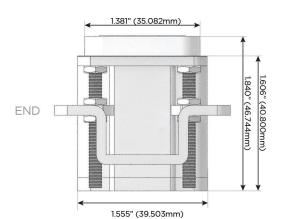

## AC POWER & DATA CONNECTIVITY SOLUTION

M-POWER-1T-12-BZB

Specs:

Modules/Ports: 12 RJ 12

Distributed by

Mormax Company, Inc. 8 Westchester Plaza Elmsford, NY 10523

y, Inc. <u>&</u> iza <u>/</u> : 23 */* 

914-699-0101 sales@mormax.com mormax.com