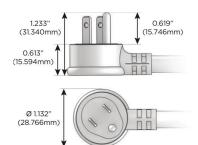

#### Plug:

Supplied with Low Profile Flat 45° Angle 120 VAC Plug

- Optional Standard Straight 120 VAC Plug
- Optional Straight 120 VAC Pass-through Plug

- CLEAN, COMPACT DESIGN
- STREAMLINED
- QUICK, EASY INSTALLATION
- REAR-EXITING CORDS
- PLUG & PLAY
- 6' AC CORD & PLUG (FLAT PLUG STANDARD)
- CUSTOMIZABLE CONFIGURATIONS AND FINISHES
- UL LISTED FOR MOUNTING IN FURNITURE
- 15A