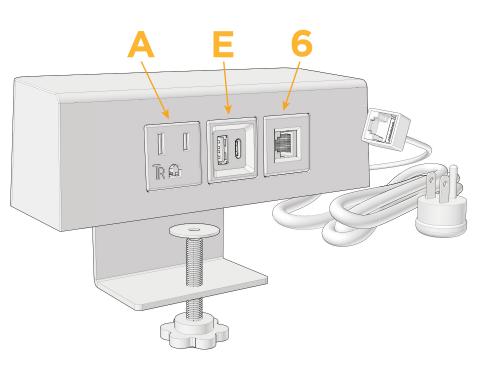

# M-POWER-3T

## **AC POWER & DATA CONNECTIVITY SOLUTION**

M-POWER-3TT2-AE6-T2ADH

Mormax Company, Inc. 8 Westchester Plaza Elmsford, NY 10523

MORMAX

Distributed by

Solution

Specs:

#### Modules/Ports:

- A Tamper Resistant AC Receptacle
- E USB-A & USB-C (20W)
- 6 CAT 6

© 2024 Metro Light & Power, LLC. All rights reserved. US Patent No(s) 10,841,990; 10,847,959; other Patents Pending Metro Light & Power, LLC | 11 Smith St Englewood, NJ 07631 | T: 201-416-4160 | F: 208-979-4613 | info@metrolightandpower.com | www.metrolightandpower.com