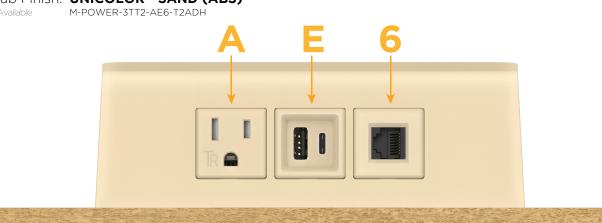

#### Desktop Hub Finish: UNICOLOR™ SAND (ABS)

Custom Finishes Available

#### Module/Port Options:

- A Tamper Resistant AC Receptacle
- E USB-A & USB-C (20W)
- M Double USB-A (Fast Charging Ports 18W)
- H HDMI
- 6 CAT 6
- 12 RJ 12
- X Switched AC
- Y 3-Way Switch (Low Voltage)
- V USB-C (45W High Speed Charging Port)
- S USB-C (25W High Speed Charging Port)
- R Switched AC (Rocker Switch)

#### Modules/Ports:

- A Tamper Resistant AC Receptacle
- E USB-A & USB-C (20W)
- 6 CAT 6

© 2024 Metro Light & Power, LLC. All rights reserved. US Patent No(s) 10,841,990; 10,847,959; other Patents Pending Metro Light & Power, LLC | 11 Smith St Englewood, NJ 07631 | T: 201-416-4160 | F: 208-979-4613 | info@metrolightandpower.com | www.metrolightandpower.com