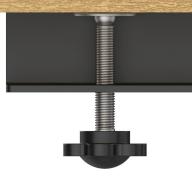

#### Plug:

Supplied with Low Profile Flat 45° Angle 120 VAC Plug

- Optional Standard Straight 120 VAC Plug
- Optional Straight 120 VAC Pass-through Plug

- CLEAN, COMPACT DESIGN
- STREAMLINED
- QUICK, EASY INSTALLATION
- REAR-EXITING CORDS
- PLUG & PLAY
- 6' AC CORD & PLUG (FLAT PLUG STANDARD)
- CUSTOMIZABLE CONFIGURATIONS AND FINISHES
- UL LISTED FOR MOUNTING IN FURNITURE
- 15A