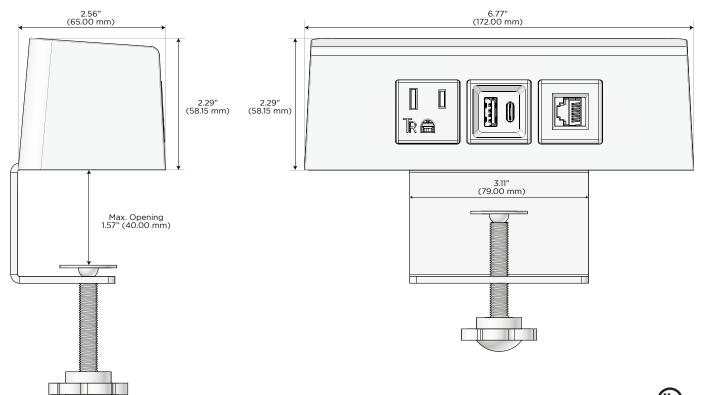

# M-POWER-3T

## **AC POWER & DATA CONNECTIVITY SOLUTION**

M-POWER-3TT2-AE6-T2ADH

Mormax Company, Inc. 8 Westchester Plaza Elmsford, NY 10523

MORMAX

Distributed by

Solution

Specs:

#### Modules/Ports:

- A Tamper Resistant AC Receptacle
- E USB-A & USB-C (20W)
- 6 CAT 6

© 2024 Metro Light & Power, LLC. All rights reserved. US Patent No(s) 10,841,990; 10,847,959; other Patents Pending Metro Light & Power, LLC | 11 Smith St Englewood, NJ 07631 | T: 201-416-4160 | F: 208-979-4613 | info@metrolightandpower.com | www.metrolightandpower.com