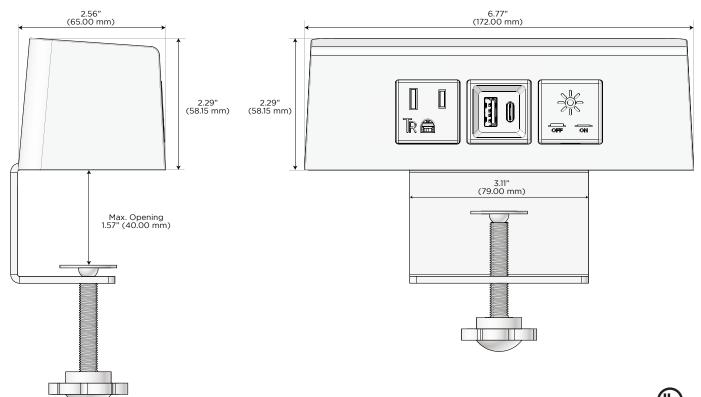

#### **Module/Port Options:**

- **Tamper Resistant AC Receptacle** Δ
- E USB-A & USB-C (20W)
- Double USB-A (Fast Charging Ports 18W) M
- HDMI н
- 6 CAT 6
- 12 RJ 12
- X Switched AC
- Y 3-Way Switch (Low Voltage)
- V USB-C (45W High Speed Charging Port)
- S USB-C (25W High Speed Charging Port)
- R Switched AC (Rocker Switch)

#### Specs:

- Modules/Ports:
- A Tamper Resistant AC Receptacle
- E USB-A & USB-C (20W)
- X Switched AC

© 2024 Metro Light & Power, LLC. All rights reserved. US Patent No(s) 10,841,990; 10,847,959; other Patents Pending Metro Light & Power, LLC | 11 Smith St Englewood, NJ 07631 | T: 201-416-4160 | F: 208-979-4613 | info@metrolightandpower.com | www.metrolightandpower.com