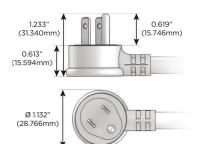

#### Plug:

Supplied with Low Profile Flat 45° Angle 120 VAC Plug

- **Optional Standard Straight 120 VAC Plug**
- **Optional Straight 120 VAC Pass-through Plug**

- CLEAN, COMPACT DESIGN
- STREAMLINED
- QUICK, EASY INSTALLATION
- REAR-EXITING CORDS
- PLUG & PLAY
- 6' AC CORD & PLUG (FLAT PLUG STANDARD)
- CUSTOMIZABLE CONFIGURATIONS AND FINISHES
- UL LISTED FOR MOUNTING IN FURNITURE
- 15A