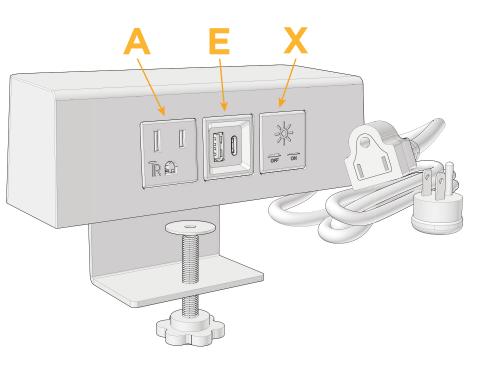

#### **Module/Port Options:**

- **Tamper Resistant AC Receptacle** Δ
- E USB-A & USB-C (20W)
- Double USB-A (Fast Charging Ports 18W) M
- HDMI н
- 6 CAT 6
- 12 RJ 12
- X Switched AC
- Y 3-Way Switch (Low Voltage)
- V USB-C (45W High Speed Charging Port)
- S USB-C (25W High Speed Charging Port)
- R Switched AC (Rocker Switch)

#### Specs:

- Modules/Ports:
- A Tamper Resistant AC Receptacle
- E USB-A & USB-C (20W)
- X Switched AC

© 2024 Metro Light & Power, LLC. All rights reserved. US Patent No(s) 10,841,990; 10,847,959; other Patents Pending Metro Light & Power, LLC | 11 Smith St Englewood, NJ 07631 | T: 201-416-4160 | F: 208-979-4613 | info@metrolightandpower.com | www.metrolightandpower.com