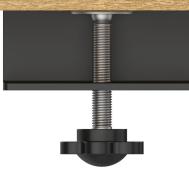

#### Plug:

Supplied with Low Profile Flat 45° Angle 120 VAC Plug

- **Optional Standard Straight 120 VAC Plug**
- **Optional Straight 120 VAC Pass-through Plug**

- CLEAN, COMPACT DESIGN
- STREAMLINED
- QUICK, EASY INSTALLATION
- REAR-EXITING CORDS
- PLUG & PLAY
- 6' AC CORD & PLUG (FLAT PLUG STANDARD)
- CUSTOMIZABLE CONFIGURATIONS AND FINISHES
- UL LISTED FOR MOUNTING IN FURNITURE
- 15A