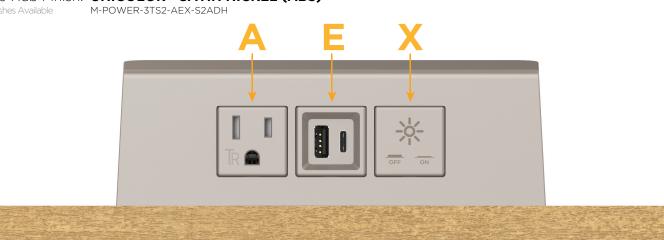

#### **Module/Port Options:**

- **Tamper Resistant AC Receptacle** Δ
- E USB-A & USB-C (20W)
- Double USB-A (Fast Charging Ports 18W) M
- HDMI н
- 6 CAT 6
- 12 RJ 12
- X Switched AC
- Y 3-Way Switch (Low Voltage)
- V USB-C (45W High Speed Charging Port)
- S USB-C (25W High Speed Charging Port)
- R Switched AC (Rocker Switch)

#### Specs:

- Modules/Ports:
- A Tamper Resistant AC Receptacle
- E USB-A & USB-C (20W)
- X Switched AC

© 2024 Metro Light & Power, LLC. All rights reserved. US Patent No(s) 10,841,990; 10,847,959; other Patents Pending Metro Light & Power, LLC | 11 Smith St Englewood, NJ 07631 | T: 201-416-4160 | F: 208-979-4613 | info@metrolightandpower.com | www.metrolightandpower.com