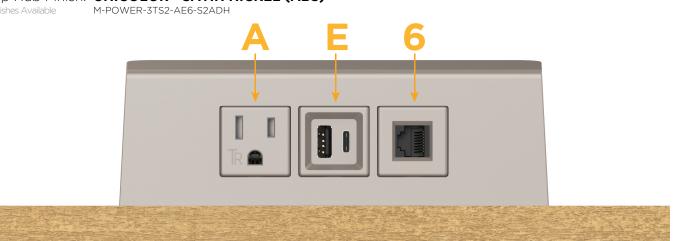

#### Modules/Ports:

- A Tamper Resistant AC Receptacle
- E USB-A & USB-C (20W)
- 6 CAT 6

© 2024 Metro Light & Power, LLC. All rights reserved. US Patent No(s) 10,841,990; 10,847,959; other Patents Pending Metro Light & Power, LLC | 11 Smith St Englewood, NJ 07631 | T: 201-416-4160 | F: 208-979-4613 | info@metrolightandpower.com | www.metrolightandpower.com

#### **Module/Port Options:**

- **Tamper Resistant AC Receptacle** Δ
- E USB-A & USB-C (20W)
- Double USB-A (Fast Charging Ports 18W) M
- HDMI н
- 6 CAT 6
- 12 RJ 12
- X Switched AC
- Y 3-Way Switch (Low Voltage)
- V USB-C (45W High Speed Charging Port)
- S USB-C (25W High Speed Charging Port)
- R Switched AC (Rocker Switch)