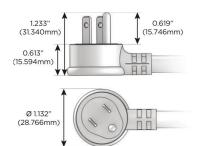

#### Plug:

Supplied with Low Profile Flat 45° Angle 120 VAC Plug

- **Optional Standard Straight 120 VAC Plug**
- **Optional Straight 120 VAC Pass-through Plug**

- CLEAN, COMPACT DESIGN
- STREAMLINED
- QUICK, EASY INSTALLATION
- REAR-EXITING CORDS
- PLUG & PLAY
- 6' AC CORD & PLUG (FLAT PLUG STANDARD)
- CUSTOMIZABLE CONFIGURATIONS AND FINISHES
- UL LISTED FOR MOUNTING IN FURNITURE
- 15A