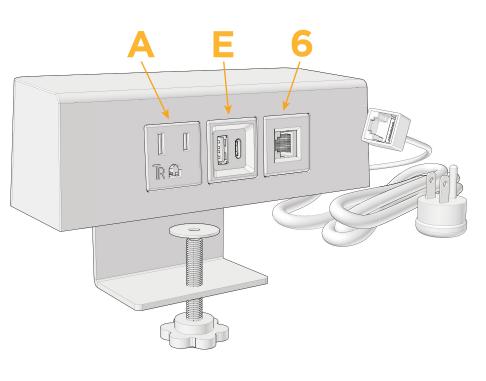

#### Modules/Ports:

- A Tamper Resistant AC Receptacle
- E USB-A & USB-C (20W)
- 6 CAT 6

© 2024 Metro Light & Power, LLC. All rights reserved. US Patent No(s) 10,841,990; 10,847,959; other Patents Pending Metro Light & Power, LLC | 11 Smith St Englewood, NJ 07631 | T: 201-416-4160 | F: 208-979-4613 | info@metrolightandpower.com | www.metrolightandpower.com