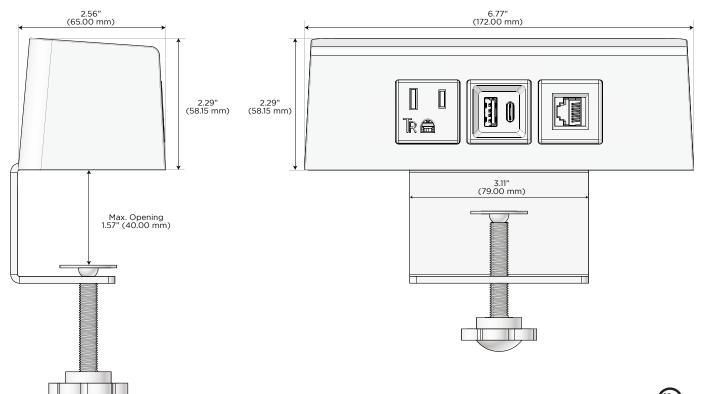

#### **Module/Port Options:**

- **Tamper Resistant AC Receptacle** Δ
- E USB-A & USB-C (20W)
- Double USB-A (Fast Charging Ports 18W) M
- HDMI н
- 6 CAT 6
- 12 RJ 12
- X Switched AC
- Y 3-Way Switch (Low Voltage)
- V USB-C (45W High Speed Charging Port)
- S USB-C (25W High Speed Charging Port)
- R Switched AC (Rocker Switch)

#### Modules/Ports:

- A Tamper Resistant AC Receptacle
- E USB-A & USB-C (20W)
- 6 CAT 6

© 2024 Metro Light & Power, LLC. All rights reserved. US Patent No(s) 10,841,990; 10,847,959; other Patents Pending Metro Light & Power, LLC | 11 Smith St Englewood, NJ 07631 | T: 201-416-4160 | F: 208-979-4613 | info@metrolightandpower.com | www.metrolightandpower.com