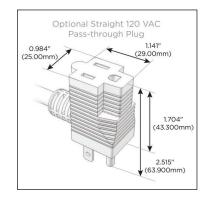

#### Plug:

Supplied with Low Profile Flat 45° Angle 120 VAC Plug

- **Optional Standard Straight 120 VAC Plug**
- **Optional Straight 120 VAC Pass-through Plug**

- CLEAN, COMPACT DESIGN
- STREAMLINED
- QUICK, EASY INSTALLATION
- REAR-EXITING CORDS
- PLUG & PLAY
- 6' AC CORD & PLUG (FLAT PLUG STANDARD)
- CUSTOMIZABLE CONFIGURATIONS AND FINISHES
- UL LISTED FOR MOUNTING IN FURNITURE
- 15A