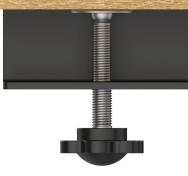

#### Plug:

Supplied with Low Profile Flat 45° Angle 120 VAC Plug

- **Optional Standard Straight 120 VAC Plug**
- **Optional Straight 120 VAC Pass-through Plug**

- CLEAN, COMPACT DESIGN
- STREAMLINED
- QUICK, EASY INSTALLATION
- REAR-EXITING CORDS
- PLUG & PLAY
- 6' AC CORD & PLUG (FLAT PLUG STANDARD)
- CUSTOMIZABLE CONFIGURATIONS AND FINISHES
- UL LISTED FOR MOUNTING IN FURNITURE
- 15A