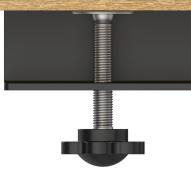

#### Plug:

Supplied with Low Profile Flat 45° Angle 120 VAC Plug

- **Optional Standard Straight 120 VAC Plug**
- **Optional Straight 120 VAC Pass-through Plug**

- CLEAN, COMPACT DESIGN
- STREAMLINED
- QUICK, EASY INSTALLATION
- REAR-EXITING CORDS
- PLUG & PLAY
- 6' AC CORD & PLUG (FLAT PLUG STANDARD)
- CUSTOMIZABLE CONFIGURATIONS AND FINISHES
- UL LISTED FOR MOUNTING IN FURNITURE
- 15A