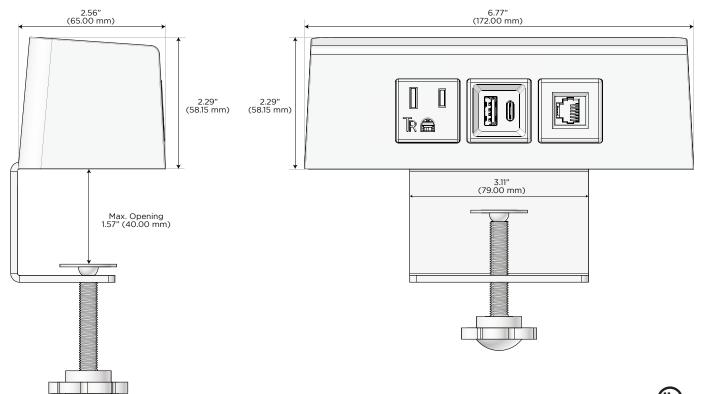

#### **Module/Port Options:**

- **Tamper Resistant AC Receptacle** Δ
- E USB-A & USB-C (20W)
- Double USB-A (Fast Charging Ports 18W) M
- HDMI н
- 6 CAT 6
- 12 RJ 12
- X Switched AC
- Y 3-Way Switch (Low Voltage)
- V USB-C (45W High Speed Charging Port)
- S USB-C (25W High Speed Charging Port)
- R Switched AC (Rocker Switch)

#### Modules/Ports:

- A Tamper Resistant AC Receptacle
- B USB-A & USB-C (20W)
- 12 RJ 12

© 2024 Metro Light & Power, LLC. All rights reserved. US Patent No(s) 10,841,990; 10,847,959; other Patents Pending Metro Light & Power, LLC | 11 Smith St Englewood, NJ 07631 | T: 201-416-4160 | F: 208-979-4613 | info@metrolightandpower.com | www.metrolightandpower.com