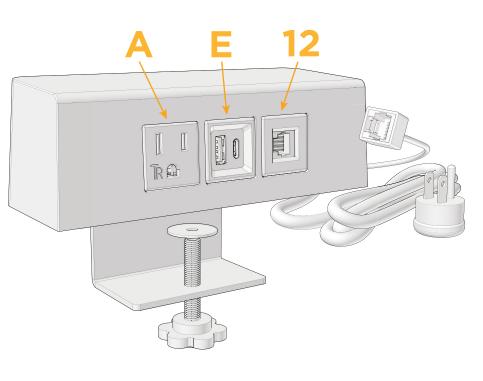

#### **Module/Port Options:**

- **Tamper Resistant AC Receptacle** Δ
- E USB-A & USB-C (20W)
- Double USB-A (Fast Charging Ports 18W) M
- HDMI н
- 6 CAT 6
- 12 RJ 12
- X Switched AC
- Y 3-Way Switch (Low Voltage)
- V USB-C (45W High Speed Charging Port)
- S USB-C (25W High Speed Charging Port)
- R Switched AC (Rocker Switch)

#### Modules/Ports:

- A Tamper Resistant AC Receptacle
- B USB-A & USB-C (20W)
- 12 RJ 12

© 2024 Metro Light & Power, LLC. All rights reserved. US Patent No(s) 10,841,990; 10,847,959; other Patents Pending Metro Light & Power, LLC | 11 Smith St Englewood, NJ 07631 | T: 201-416-4160 | F: 208-979-4613 | info@metrolightandpower.com | www.metrolightandpower.com