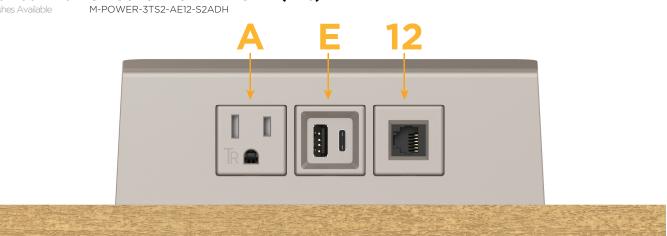

#### **Module/Port Options:**

- **Tamper Resistant AC Receptacle** Δ
- E USB-A & USB-C (20W)
- Double USB-A (Fast Charging Ports 18W) M
- HDMI н
- 6 CAT 6
- 12 RJ 12
- X Switched AC
- Y 3-Way Switch (Low Voltage)
- V USB-C (45W High Speed Charging Port)
- S USB-C (25W High Speed Charging Port)
- R Switched AC (Rocker Switch)

#### Modules/Ports:

- A Tamper Resistant AC Receptacle
- B USB-A & USB-C (20W)
- 12 RJ 12

© 2024 Metro Light & Power, LLC. All rights reserved. US Patent No(s) 10,841,990; 10,847,959; other Patents Pending Metro Light & Power, LLC | 11 Smith St Englewood, NJ 07631 | T: 201-416-4160 | F: 208-979-4613 | info@metrolightandpower.com | www.metrolightandpower.com