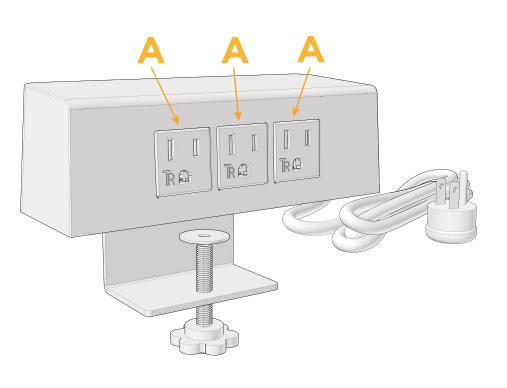

#### **Module/Port Options:**

- **Tamper Resistant AC Receptacle** Δ
- E USB-A & USB-C (20W)
- Double USB-A (Fast Charging Ports 18W) M
- н HDMI
- 6 CAT 6
- 12 RJ 12
- X Switched AC
- Y 3-Way Switch (Low Voltage)
- V USB-C (45W High Speed Charging Port)
- S USB-C (25W High Speed Charging Port)
- R Switched AC (Rocker Switch)

#### Modules/Ports:

A Tamper Resistant AC Receptacle

© 2024 Metro Light & Power, LLC. All rights reserved. US Patent No(s) 10,841,990; 10,847,959; other Patents Pending Metro Light & Power, LLC | 11 Smith St Englewood, NJ 07631 | T: 201-416-4160 | F: 208-979-4613 | info@metrolightandpower.com | www.metrolightandpower.com