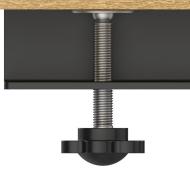

#### Plug:

Supplied with Low Profile Flat 45° Angle 120 VAC Plug

- **Optional Standard Straight 120 VAC Plug**
- **Optional Straight 120 VAC Pass-through Plug**

- CLEAN, COMPACT DESIGN
- STREAMLINED
- QUICK, EASY INSTALLATION
- REAR-EXITING CORDS
- PLUG & PLAY
- 6' AC CORD & PLUG (FLAT PLUG STANDARD)
- CUSTOMIZABLE CONFIGURATIONS AND FINISHES
- UL LISTED FOR MOUNTING IN FURNITURE
- 15A