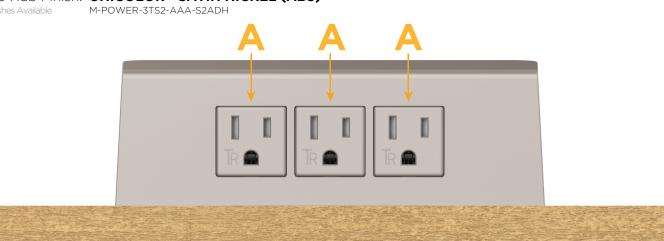

#### **Module/Port Options:**

- **Tamper Resistant AC Receptacle** Δ
- E USB-A & USB-C (20W)
- Double USB-A (Fast Charging Ports 18W) M
- н HDMI
- 6 CAT 6
- 12 RJ 12
- X Switched AC
- Y 3-Way Switch (Low Voltage)
- V USB-C (45W High Speed Charging Port)
- S USB-C (25W High Speed Charging Port)
- R Switched AC (Rocker Switch)

#### Modules/Ports:

A Tamper Resistant AC Receptacle

© 2024 Metro Light & Power, LLC. All rights reserved. US Patent No(s) 10,841,990; 10,847,959; other Patents Pending Metro Light & Power, LLC | 11 Smith St Englewood, NJ 07631 | T: 201-416-4160 | F: 208-979-4613 | info@metrolightandpower.com | www.metrolightandpower.com