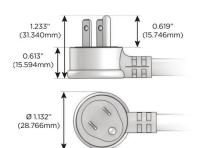

#### Plug:

Supplied with Low Profile Flat 45° Angle 120 VAC Plug

- **Optional Standard Straight 120 VAC Plug**
- **Optional Straight 120 VAC Pass-through Plug**

- CLEAN, COMPACT DESIGN
- STREAMLINED
- QUICK, EASY INSTALLATION
- REAR-EXITING CORDS
- PLUG & PLAY
- 6' AC CORD & PLUG (FLAT PLUG STANDARD)
- CUSTOMIZABLE CONFIGURATIONS AND FINISHES
- UL LISTED FOR MOUNTING IN FURNITURE
- 15A