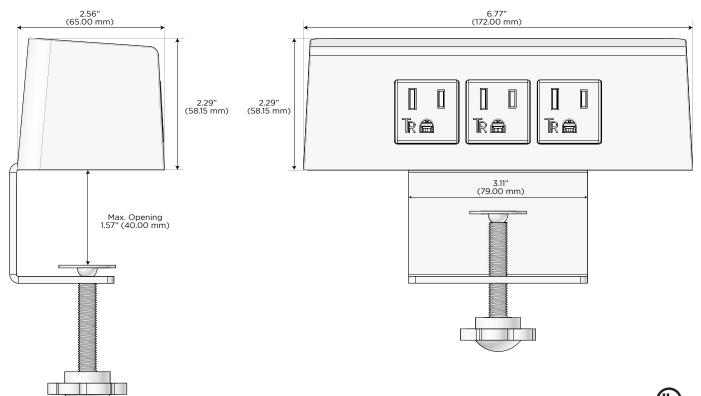

#### **Module/Port Options:**

- **Tamper Resistant AC Receptacle** Δ
- E USB-A & USB-C (20W)
- Double USB-A (Fast Charging Ports 18W) M
- н HDMI
- 6 CAT 6
- 12 RJ 12
- X Switched AC
- Y 3-Way Switch (Low Voltage)
- V USB-C (45W High Speed Charging Port)
- S USB-C (25W High Speed Charging Port)
- R Switched AC (Rocker Switch)

#### Modules/Ports:

A Tamper Resistant AC Receptacle

© 2024 Metro Light & Power, LLC. All rights reserved. US Patent No(s) 10,841,990; 10,847,959; other Patents Pending Metro Light & Power, LLC | 11 Smith St Englewood, NJ 07631 | T: 201-416-4160 | F: 208-979-4613 | info@metrolightandpower.com | www.metrolightandpower.com