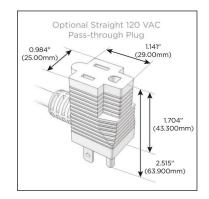

#### Plug:

Supplied with Low Profile Flat 45° Angle 120 VAC Plug

- **Optional Standard Straight 120 VAC Plug**
- **Optional Straight 120 VAC Pass-through Plug**

- CLEAN, COMPACT DESIGN
- STREAMLINED
- QUICK, EASY INSTALLATION
- REAR-EXITING CORDS
- PLUG & PLAY
- 6' AC CORD & PLUG (FLAT PLUG STANDARD)
- CUSTOMIZABLE CONFIGURATIONS AND FINISHES
- UL LISTED FOR MOUNTING IN FURNITURE
- 15A