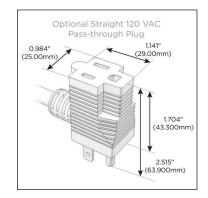

#### Plug:

Supplied with Low Profile Flat 45° Angle 120 VAC Plug

- **Optional Standard Straight 120 VAC Plug**
- **Optional Straight 120 VAC Pass-through Plug**

- CLEAN, COMPACT DESIGN
- STREAMLINED
- QUICK, EASY INSTALLATION
- REAR-EXITING CORDS
- PLUG & PLAY
- 6' AC CORD & PLUG (FLAT PLUG STANDARD)
- CUSTOMIZABLE CONFIGURATIONS AND FINISHES
- UL LISTED FOR MOUNTING IN FURNITURE
- 15A