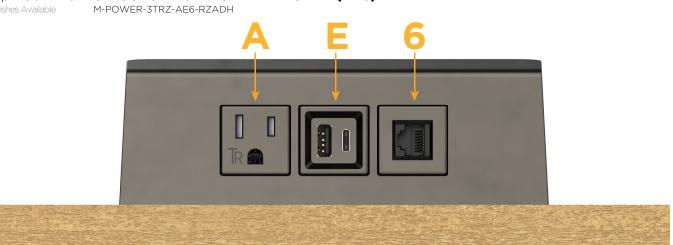

### Modules/Ports:

- A Tamper Resistant AC Receptacle
- E USB-A & USB-C (20W)
- 6 CAT 6

© 2024 Metro Light & Power, LLC. All rights reserved. US Patent No(s) 10,841,990; 10,847,959; other Patents Pending Metro Light & Power, LLC | 11 Smith St Englewood, NJ 07631 | T: 201-416-4160 | F: 208-979-4613 | info@metrolightandpower.com | www.metrolightandpower.com