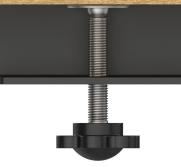

#### Plug:

Supplied with Low Profile Flat 45° Angle 120 VAC Plug

- **Optional Standard Straight 120 VAC Plug**
- **Optional Straight 120 VAC Pass-through Plug**

- CLEAN, COMPACT DESIGN
- STREAMLINED
- QUICK, EASY INSTALLATION
- REAR-EXITING CORDS
- PLUG & PLAY
- 6' AC CORD & PLUG (FLAT PLUG STANDARD)
- CUSTOMIZABLE CONFIGURATIONS AND FINISHES
- UL LISTED FOR MOUNTING IN FURNITURE
- 15A