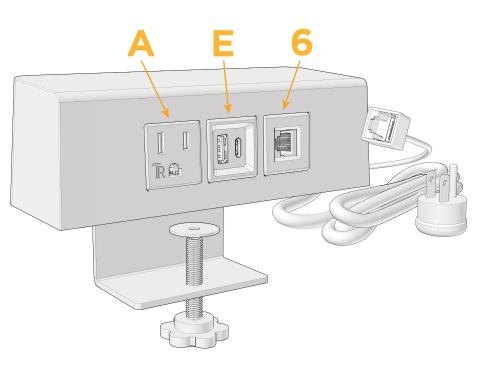

#### **Module/Port Options:**

- **Tamper Resistant AC Receptacle** Δ
- E USB-A & USB-C (20W)
- M Double USB-A (Fast Charging Ports - 18W)
- н HDMI
- 6 CAT 6
- 12 RJ 12
- X Switched AC
- Y 3-Way Switch (Low Voltage)
- V USB-C (45W High Speed Charging Port)
- USB-C (25W High Speed Charging Port) S
- R Switched AC (Rocker Switch)

### Modules/Ports:

- A Tamper Resistant AC Receptacle
- E USB-A & USB-C (20W)
- 6 CAT 6

© 2024 Metro Light & Power, LLC. All rights reserved. US Patent No(s) 10,841,990; 10,847,959; other Patents Pending Metro Light & Power, LLC | 11 Smith St Englewood, NJ 07631 | T: 201-416-4160 | F: 208-979-4613 | info@metrolightandpower.com | www.metrolightandpower.com