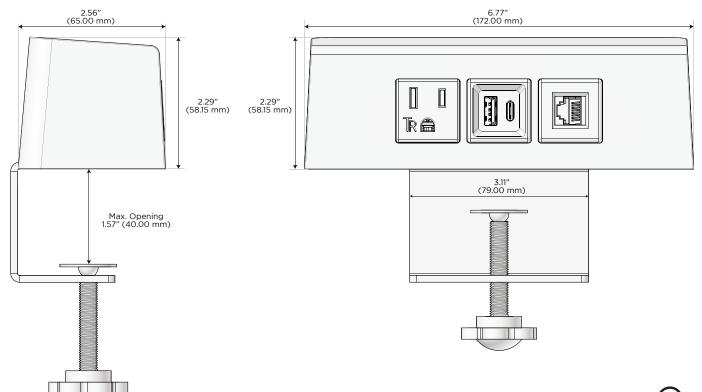

#### **Module/Port Options:**

- **Tamper Resistant AC Receptacle** Δ
- E USB-A & USB-C (20W)
- M Double USB-A (Fast Charging Ports - 18W)
- н HDMI
- 6 CAT 6
- 12 RJ 12
- X Switched AC
- Y 3-Way Switch (Low Voltage)
- V USB-C (45W High Speed Charging Port)
- USB-C (25W High Speed Charging Port) S
- R Switched AC (Rocker Switch)

### Modules/Ports:

- A Tamper Resistant AC Receptacle
- E USB-A & USB-C (20W)
- 6 CAT 6

© 2024 Metro Light & Power, LLC. All rights reserved. US Patent No(s) 10,841,990; 10,847,959; other Patents Pending Metro Light & Power, LLC | 11 Smith St Englewood, NJ 07631 | T: 201-416-4160 | F: 208-979-4613 | info@metrolightandpower.com | www.metrolightandpower.com