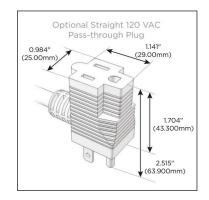

#### Plug:

Supplied with Low Profile Flat 45° Angle 120 VAC Plug

- Optional Standard Straight 120 VAC Plug
- Optional Straight 120 VAC Pass-through Plug

- CLEAN, COMPACT DESIGN
- STREAMLINED
- QUICK, EASY INSTALLATION
- REAR-EXITING CORDS
- PLUG & PLAY
- 6' AC CORD & PLUG (FLAT PLUG STANDARD)
- CUSTOMIZABLE CONFIGURATIONS AND FINISHES
- UL LISTED FOR MOUNTING IN FURNITURE
- 15A