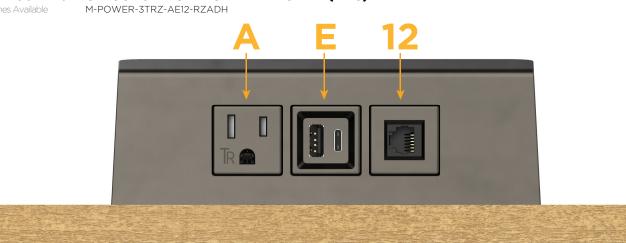

#### Modules/Ports:

- A Tamper Resistant AC Receptacle
- B USB-A & USB-C (20W)
- 12 RJ 12

© 2024 Metro Light & Power, LLC. All rights reserved. US Patent No(s) 10,841,990; 10,847,959; other Patents Pending Metro Light & Power, LLC | 11 Smith St Englewood, NJ 07631 | T: 201-416-4160 | F: 208-979-4613 | info@metrolightandpower.com | www.metrolightandpower.com