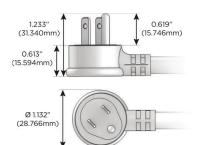

#### Plug:

Supplied with Low Profile Flat 45° Angle 120 VAC Plug

- Optional Standard Straight 120 VAC Plug
- Optional Straight 120 VAC Pass-through Plug

- CLEAN, COMPACT DESIGN
- STREAMLINED
- QUICK, EASY INSTALLATION
- REAR-EXITING CORDS
- PLUG & PLAY
- 6' AC CORD & PLUG (FLAT PLUG STANDARD)
- CUSTOMIZABLE CONFIGURATIONS AND FINISHES
- UL LISTED FOR MOUNTING IN FURNITURE
- 15A