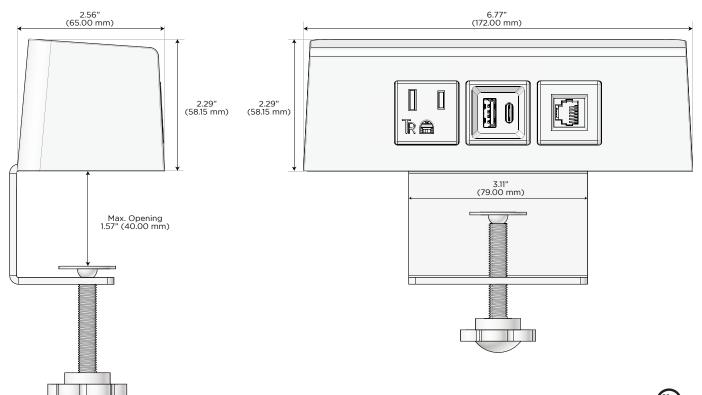

#### Module/Port Options:

- A Tamper Resistant AC Receptacle
- E USB-A & USB-C (20W)
- M Double USB-A (Fast Charging Ports 18W)
- H HDMI
- 6 CAT 6
- 12 RJ 12
- X Switched AC
- Y 3-Way Switch (Low Voltage)
- V USB-C (45W High Speed Charging Port)
- S USB-C (25W High Speed Charging Port)
- R Switched AC (Rocker Switch)

#### Modules/Ports:

- A Tamper Resistant AC Receptacle
- B USB-A & USB-C (20W)
- 12 RJ 12

© 2024 Metro Light & Power, LLC. All rights reserved. US Patent No(s) 10,841,990; 10,847,959; other Patents Pending Metro Light & Power, LLC | 11 Smith St Englewood, NJ 07631 | T: 201-416-4160 | F: 208-979-4613 | info@metrolightandpower.com | www.metrolightandpower.com