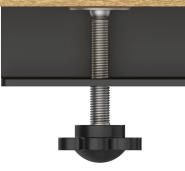

#### Plug:

Supplied with Low Profile Flat 45° Angle 120 VAC Plug

- Optional Standard Straight 120 VAC Plug
- Optional Straight 120 VAC Pass-through Plug

- CLEAN, COMPACT DESIGN
- STREAMLINED
- QUICK, EASY INSTALLATION
- REAR-EXITING CORDS
- PLUG & PLAY
- 6' AC CORD & PLUG (FLAT PLUG STANDARD)
- CUSTOMIZABLE CONFIGURATIONS AND FINISHES
- UL LISTED FOR MOUNTING IN FURNITURE
- 15A