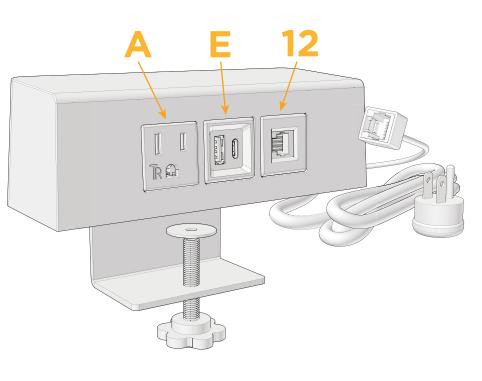

#### Module/Port Options:

- A Tamper Resistant AC Receptacle
- E USB-A & USB-C (20W)
- M Double USB-A (Fast Charging Ports 18W)
- H HDMI
- 6 CAT 6
- 12 RJ 12
- X Switched AC
- Y 3-Way Switch (Low Voltage)
- V USB-C (45W High Speed Charging Port)
- S USB-C (25W High Speed Charging Port)
- R Switched AC (Rocker Switch)

#### Modules/Ports:

- A Tamper Resistant AC Receptacle
- B USB-A & USB-C (20W)
- 12 RJ 12

© 2024 Metro Light & Power, LLC. All rights reserved. US Patent No(s) 10,841,990; 10,847,959; other Patents Pending Metro Light & Power, LLC | 11 Smith St Englewood, NJ 07631 | T: 201-416-4160 | F: 208-979-4613 | info@metrolightandpower.com | www.metrolightandpower.com