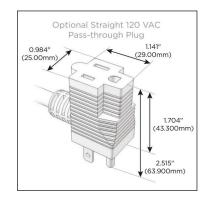

#### Plug:

Supplied with Low Profile Flat 45° Angle 120 VAC Plug

- **Optional Standard Straight 120 VAC Plug**
- **Optional Straight 120 VAC Pass-through Plug**

- CLEAN, COMPACT DESIGN
- STREAMLINED
- QUICK, EASY INSTALLATION
- REAR-EXITING CORDS
- PLUG & PLAY
- 6' AC CORD & PLUG (FLAT PLUG STANDARD)
- CUSTOMIZABLE CONFIGURATIONS AND FINISHES
- UL LISTED FOR MOUNTING IN FURNITURE
- 15A