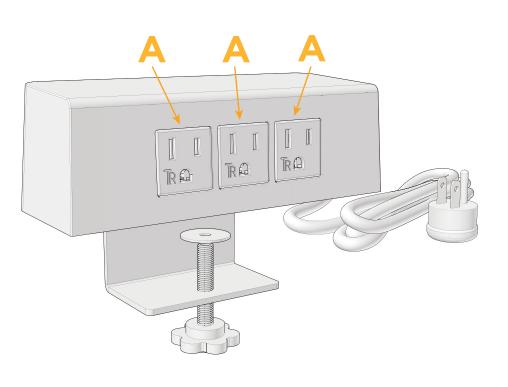

#### **Module/Port Options:**

- **Tamper Resistant AC Receptacle** Δ
- E USB-A & USB-C (20W)
- Double USB-A (Fast Charging Ports 18W) M
- н HDMI
- 6 CAT 6
- 12 RJ 12
- X Switched AC
- Y 3-Way Switch (Low Voltage)
- V USB-C (45W High Speed Charging Port)
- USB-C (25W High Speed Charging Port) S
- R Switched AC (Rocker Switch)

#### Modules/Ports:

A Tamper Resistant AC Receptacle

© 2024 Metro Light & Power, LLC. All rights reserved. US Patent No(s) 10,841,990; 10,847,959; other Patents Pending Metro Light & Power, LLC | 11 Smith St Englewood, NJ 07631 | T: 201-416-4160 | F: 208-979-4613 | info@metrolightandpower.com | www.metrolightandpower.com