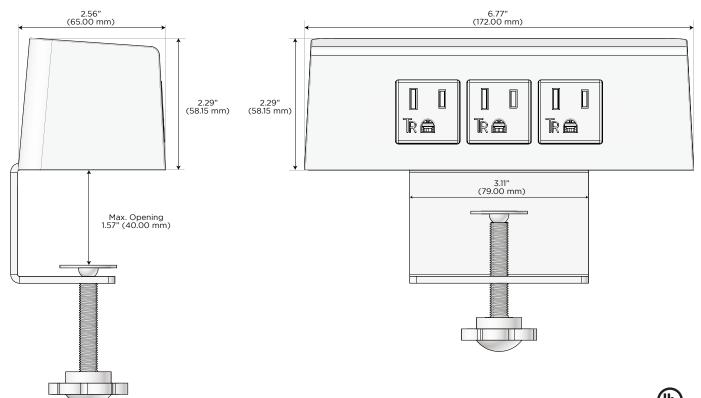

#### **Module/Port Options:**

- **Tamper Resistant AC Receptacle** Δ
- E USB-A & USB-C (20W)
- Double USB-A (Fast Charging Ports 18W) M
- н HDMI
- 6 CAT 6
- 12 RJ 12
- X Switched AC
- Y 3-Way Switch (Low Voltage)
- V USB-C (45W High Speed Charging Port)
- USB-C (25W High Speed Charging Port) S
- R Switched AC (Rocker Switch)

#### Modules/Ports:

A Tamper Resistant AC Receptacle

© 2024 Metro Light & Power, LLC. All rights reserved. US Patent No(s) 10,841,990; 10,847,959; other Patents Pending Metro Light & Power, LLC | 11 Smith St Englewood, NJ 07631 | T: 201-416-4160 | F: 208-979-4613 | info@metrolightandpower.com | www.metrolightandpower.com