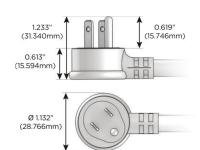

#### Plug:

Supplied with Low Profile Flat 45° Angle 120 VAC Plug

- **Optional Standard Straight 120 VAC Plug**
- **Optional Straight 120 VAC Pass-through Plug**

- CLEAN, COMPACT DESIGN
- STREAMLINED
- QUICK, EASY INSTALLATION
- REAR-EXITING CORDS
- PLUG & PLAY
- 6' AC CORD & PLUG (FLAT PLUG STANDARD)
- CUSTOMIZABLE CONFIGURATIONS AND FINISHES
- UL LISTED FOR MOUNTING IN FURNITURE
- 15A