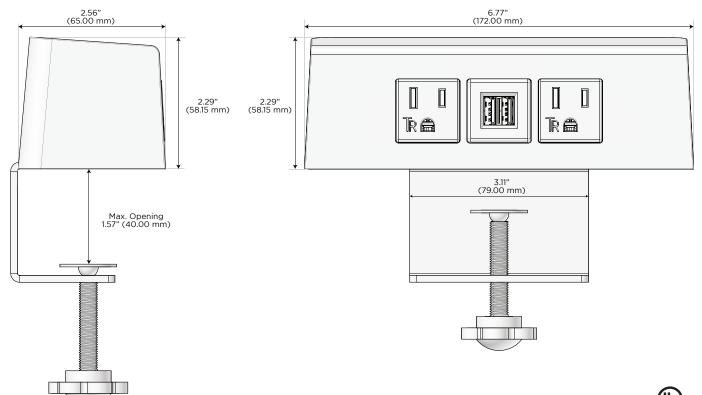

#### Specs:

#### Modules/Ports:

- A Tamper Resistant AC Receptacle
- M Double USB-A (Fast Charging Ports 18W)

© 2024 Metro Light & Power, LLC. All rights reserved. US Patent No(s) 10,841,990; 10,847,959; other Patents Pending Metro Light & Power, LLC | 11 Smith St Englewood, NJ 07631 | T: 201-416-4160 | F: 208-979-4613 | info@metrolightandpower.com | www.metrolightandpower.com