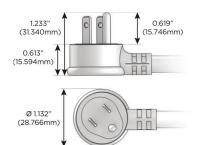

#### Plug:

Supplied with Low Profile Flat 45° Angle 120 VAC Plug

- **Optional Standard Straight 120 VAC Plug**
- **Optional Straight 120 VAC Pass-through Plug**

- CLEAN, COMPACT DESIGN
- STREAMLINED
- QUICK, EASY INSTALLATION
- REAR-EXITING CORDS
- PLUG & PLAY
- 6' AC CORD & PLUG (FLAT PLUG STANDARD)
- CUSTOMIZABLE CONFIGURATIONS AND FINISHES
- UL LISTED FOR MOUNTING IN FURNITURE
- 15A