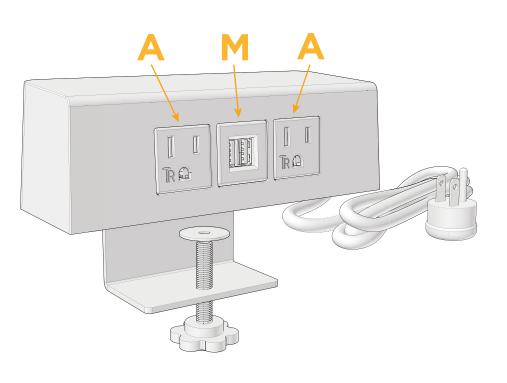

#### **Module/Port Options:**

- **Tamper Resistant AC Receptacle** Δ
- E USB-A & USB-C (20W)
- M Double USB-A (Fast Charging Ports - 18W)
- н HDMI
- CAT 6 6
- 12 RJ 12
- X Switched AC
- Y 3-Way Switch (Low Voltage)
- V USB-C (45W High Speed Charging Port)
- USB-C (25W High Speed Charging Port) S
- R Switched AC (Rocker Switch)

#### Modules/Ports:

- A Tamper Resistant AC Receptacle
- M Double USB-A (Fast Charging Ports 18W)

© 2024 Metro Light & Power, LLC. All rights reserved. US Patent No(s) 10,841,990; 10,847,959; other Patents Pending Metro Light & Power, LLC | 11 Smith St Englewood, NJ 07631 | T: 201-416-4160 | F: 208-979-4613 | info@metrolightandpower.com | www.metrolightandpower.com