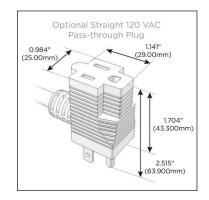

#### Plug:

Supplied with Low Profile Flat 45° Angle 120 VAC Plug

- **Optional Standard Straight 120 VAC Plug**
- **Optional Straight 120 VAC Pass-through Plug**

- CLEAN, COMPACT DESIGN
- STREAMLINED
- QUICK, EASY INSTALLATION
- REAR-EXITING CORDS
- PLUG & PLAY
- 6' AC CORD & PLUG (FLAT PLUG STANDARD)
- CUSTOMIZABLE CONFIGURATIONS AND FINISHES
- UL LISTED FOR MOUNTING IN FURNITURE
- 15A