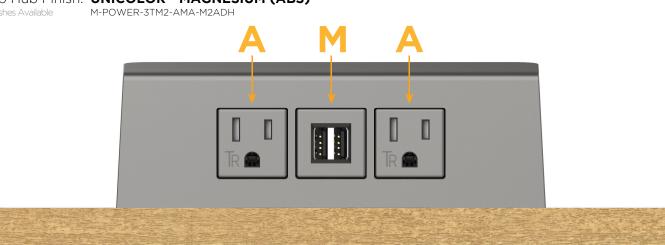

#### Desktop Hub Finish: UNICOLOR™ MAGNESIUM (ABS)

Custom Finishes Available

#### Modules/Ports:

- A Tamper Resistant AC Receptacle
- M Double USB-A (Fast Charging Ports 18W)

© 2024 Metro Light & Power, LLC. All rights reserved. US Patent No(s) 10,841,990; 10,847,959; other Patents Pending Metro Light & Power, LLC | 11 Smith St Englewood, NJ 07631 | T: 201-416-4160 | F: 208-979-4613 | info@metrolightandpower.com | www.metrolightandpower.com