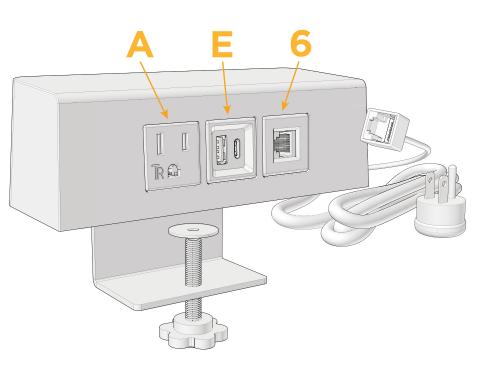

#### **Module/Port Options:**

- **Tamper Resistant AC Receptacle** Δ
- E USB-A & USB-C (20W)
- Double USB-A (Fast Charging Ports 18W) M
- HDMI н
- 6 CAT 6
- 12 RJ 12
- X Switched AC
- Y 3-Way Switch (Low Voltage)
- V USB-C (45W High Speed Charging Port)
- USB-C (25W High Speed Charging Port) S
- R Switched AC (Rocker Switch)

#### Modules/Ports:

- A Tamper Resistant AC Receptacle
- E USB-A & USB-C (20W)
- 6 CAT 6

© 2024 Metro Light & Power, LLC. All rights reserved. US Patent No(s) 10,841,990; 10,847,959; other Patents Pending Metro Light & Power, LLC | 11 Smith St Englewood, NJ 07631 | T: 201-416-4160 | F: 208-979-4613 | info@metrolightandpower.com | www.metrolightandpower.com