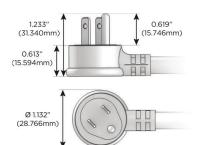

#### Plug:

Supplied with Low Profile Flat 45° Angle 120 VAC Plug

- **Optional Standard Straight 120 VAC Plug**
- **Optional Straight 120 VAC Pass-through Plug**

- CLEAN, COMPACT DESIGN
- STREAMLINED
- QUICK, EASY INSTALLATION
- REAR-EXITING CORDS
- PLUG & PLAY
- 6' AC CORD & PLUG (FLAT PLUG STANDARD)
- CUSTOMIZABLE CONFIGURATIONS AND FINISHES
- UL LISTED FOR MOUNTING IN FURNITURE
- 15A