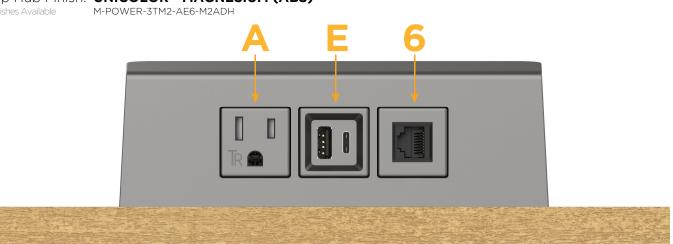

#### Modules/Ports:

- A Tamper Resistant AC Receptacle
- E USB-A & USB-C (20W)
- 6 CAT 6

© 2024 Metro Light & Power, LLC. All rights reserved. US Patent No(s) 10,841,990; 10,847,959; other Patents Pending Metro Light & Power, LLC | 11 Smith St Englewood, NJ 07631 | T: 201-416-4160 | F: 208-979-4613 | info@metrolightandpower.com | www.metrolightandpower.com

#### **Module/Port Options:**

- **Tamper Resistant AC Receptacle** Δ
- E USB-A & USB-C (20W)
- Double USB-A (Fast Charging Ports 18W) M
- HDMI н
- 6 CAT 6
- 12 RJ 12
- X Switched AC
- Y 3-Way Switch (Low Voltage)
- V USB-C (45W High Speed Charging Port)
- USB-C (25W High Speed Charging Port) S
- R Switched AC (Rocker Switch)