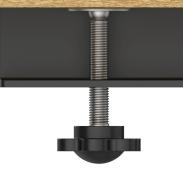

#### Plug:

Supplied with Low Profile Flat 45° Angle 120 VAC Plug

- **Optional Standard Straight 120 VAC Plug**
- **Optional Straight 120 VAC Pass-through Plug**

- CLEAN, COMPACT DESIGN
- STREAMLINED
- QUICK, EASY INSTALLATION
- REAR-EXITING CORDS
- PLUG & PLAY
- 6' AC CORD & PLUG (FLAT PLUG STANDARD)
- CUSTOMIZABLE CONFIGURATIONS AND FINISHES
- UL LISTED FOR MOUNTING IN FURNITURE
- 15A