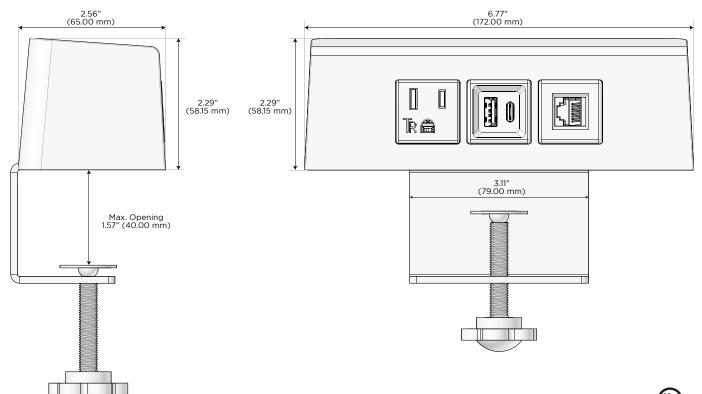

#### **Module/Port Options:**

- **Tamper Resistant AC Receptacle** Δ
- E USB-A & USB-C (20W)
- Double USB-A (Fast Charging Ports 18W) M
- HDMI н
- 6 CAT 6
- 12 RJ 12
- X Switched AC
- Y 3-Way Switch (Low Voltage)
- V USB-C (45W High Speed Charging Port)
- USB-C (25W High Speed Charging Port) S
- R Switched AC (Rocker Switch)

#### Modules/Ports:

- A Tamper Resistant AC Receptacle
- E USB-A & USB-C (20W)
- 6 CAT 6

© 2024 Metro Light & Power, LLC. All rights reserved. US Patent No(s) 10,841,990; 10,847,959; other Patents Pending Metro Light & Power, LLC | 11 Smith St Englewood, NJ 07631 | T: 201-416-4160 | F: 208-979-4613 | info@metrolightandpower.com | www.metrolightandpower.com