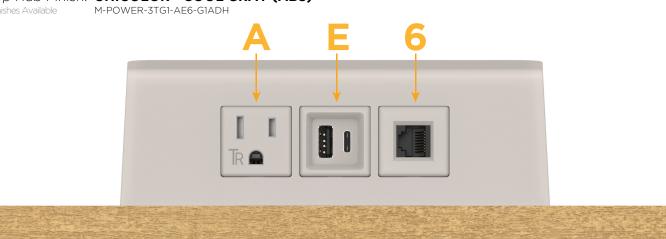

### Desktop Hub Finish: UNICOLOR™ COOL GRAY (ABS)

Custom Finishes Available

#### **Module/Port Options:**

- **Tamper Resistant AC Receptacle** Δ
- E USB-A & USB-C (20W)
- Double USB-A (Fast Charging Ports 18W) M
- н HDMI
- 6 CAT 6
- 12 RJ 12
- X Switched AC
- Y 3-Way Switch (Low Voltage)
- V USB-C (45W High Speed Charging Port)
- USB-C (25W High Speed Charging Port) S
- R Switched AC (Rocker Switch)

#### Specs:

- Modules/Ports:
- A Tamper Resistant AC Receptacle
- E USB-A & USB-C (20W)
- 6 CAT 6

© 2024 Metro Light & Power, LLC. All rights reserved. US Patent No(s) 10,841,990; 10,847,959; other Patents Pending Metro Light & Power, LLC | 11 Smith St Englewood, NJ 07631 | T: 201-416-4160 | F: 208-979-4613 | info@metrolightandpower.com | www.metrolightandpower.com