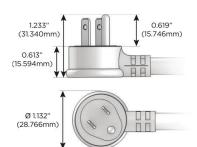

#### Plug:

Supplied with Low Profile Flat 45° Angle 120 VAC Plug

- **Optional Standard Straight 120 VAC Plug**
- **Optional Straight 120 VAC Pass-through Plug**

- CLEAN, COMPACT DESIGN
- STREAMLINED
- QUICK, EASY INSTALLATION
- REAR-EXITING CORDS
- PLUG & PLAY
- 6' AC CORD & PLUG (FLAT PLUG STANDARD)
- CUSTOMIZABLE CONFIGURATIONS AND FINISHES
- UL LISTED FOR MOUNTING IN FURNITURE
- 15A