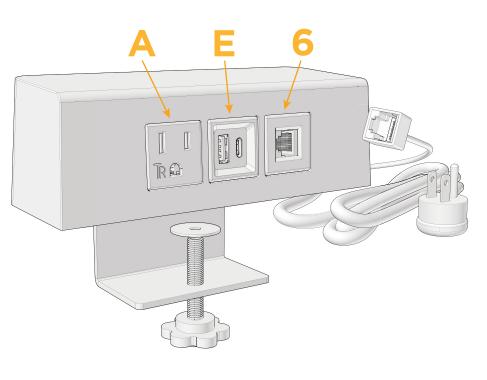

#### **Module/Port Options:**

- **Tamper Resistant AC Receptacle** Δ
- E USB-A & USB-C (20W)
- Double USB-A (Fast Charging Ports 18W) M
- н HDMI
- 6 CAT 6
- 12 RJ 12
- X Switched AC
- Y 3-Way Switch (Low Voltage)
- V USB-C (45W High Speed Charging Port)
- USB-C (25W High Speed Charging Port) S
- R Switched AC (Rocker Switch)

#### Specs:

- Modules/Ports:
- A Tamper Resistant AC Receptacle
- E USB-A & USB-C (20W)
- 6 CAT 6

© 2024 Metro Light & Power, LLC. All rights reserved. US Patent No(s) 10,841,990; 10,847,959; other Patents Pending Metro Light & Power, LLC | 11 Smith St Englewood, NJ 07631 | T: 201-416-4160 | F: 208-979-4613 | info@metrolightandpower.com | www.metrolightandpower.com