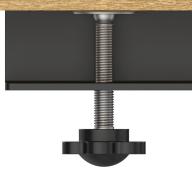

#### Plug:

Supplied with Low Profile Flat 45° Angle 120 VAC Plug

- **Optional Standard Straight 120 VAC Plug**
- **Optional Straight 120 VAC Pass-through Plug**

- CLEAN, COMPACT DESIGN
- STREAMLINED
- QUICK, EASY INSTALLATION
- REAR-EXITING CORDS
- PLUG & PLAY
- 6' AC CORD & PLUG (FLAT PLUG STANDARD)
- CUSTOMIZABLE CONFIGURATIONS AND FINISHES
- UL LISTED FOR MOUNTING IN FURNITURE
- 15A