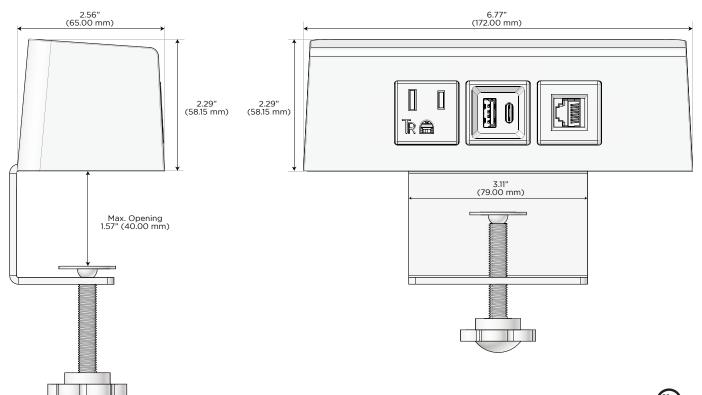

#### **Module/Port Options:**

- **Tamper Resistant AC Receptacle** Δ
- E USB-A & USB-C (20W)
- Double USB-A (Fast Charging Ports 18W) M
- н HDMI
- 6 CAT 6
- 12 RJ 12
- X Switched AC
- Y 3-Way Switch (Low Voltage)
- V USB-C (45W High Speed Charging Port)
- USB-C (25W High Speed Charging Port) S
- R Switched AC (Rocker Switch)

#### Specs:

- Modules/Ports:
- A Tamper Resistant AC Receptacle
- E USB-A & USB-C (20W)
- 6 CAT 6

© 2024 Metro Light & Power, LLC. All rights reserved. US Patent No(s) 10,841,990; 10,847,959; other Patents Pending Metro Light & Power, LLC | 11 Smith St Englewood, NJ 07631 | T: 201-416-4160 | F: 208-979-4613 | info@metrolightandpower.com | www.metrolightandpower.com