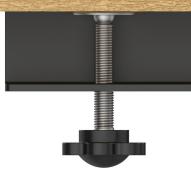

#### Plug:

Supplied with Low Profile Flat 45° Angle 120 VAC Plug

- **Optional Standard Straight 120 VAC Plug**
- **Optional Straight 120 VAC Pass-through Plug**

- CLEAN, COMPACT DESIGN
- STREAMLINED
- QUICK, EASY INSTALLATION
- REAR-EXITING CORDS
- PLUG & PLAY
- 6' AC CORD & PLUG (FLAT PLUG STANDARD)
- CUSTOMIZABLE CONFIGURATIONS AND FINISHES
- UL LISTED FOR MOUNTING IN FURNITURE
- 15A