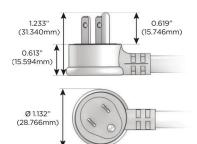

#### Plug:

Supplied with Low Profile Flat 45° Angle 120 VAC Plug

- **Optional Standard Straight 120 VAC Plug**
- **Optional Straight 120 VAC Pass-through Plug**

- CLEAN, COMPACT DESIGN
- STREAMLINED
- QUICK, EASY INSTALLATION
- REAR-EXITING CORDS
- PLUG & PLAY
- 6' AC CORD & PLUG (FLAT PLUG STANDARD)
- CUSTOMIZABLE CONFIGURATIONS AND FINISHES
- UL LISTED FOR MOUNTING IN FURNITURE
- 15A