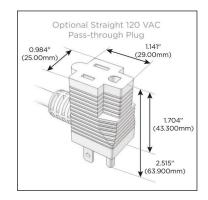

#### Plug:

Supplied with Low Profile Flat 45° Angle 120 VAC Plug

- **Optional Standard Straight 120 VAC Plug**
- **Optional Straight 120 VAC Pass-through Plug**

- CLEAN, COMPACT DESIGN
- STREAMLINED
- QUICK, EASY INSTALLATION
- REAR-EXITING CORDS
- PLUG & PLAY
- 6' AC CORD & PLUG (FLAT PLUG STANDARD)
- CUSTOMIZABLE CONFIGURATIONS AND FINISHES
- UL LISTED FOR MOUNTING IN FURNITURE
- 15A