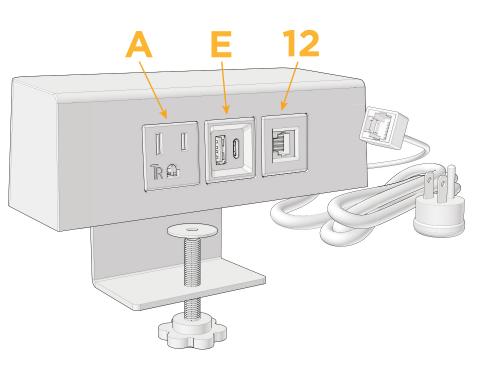

#### Modules/Ports:

- A Tamper Resistant AC Receptacle
- B USB-A & USB-C (20W)
- 12 RJ 12

© 2024 Metro Light & Power, LLC. All rights reserved. US Patent No(s) 10,841,990; 10,847,959; other Patents Pending Metro Light & Power, LLC | 11 Smith St Englewood, NJ 07631 | T: 201-416-4160 | F: 208-979-4613 | info@metrolightandpower.com | www.metrolightandpower.com

#### **Module/Port Options:**

- **Tamper Resistant AC Receptacle** Δ
- E USB-A & USB-C (20W)
- Double USB-A (Fast Charging Ports 18W) M
- н HDMI
- 6 CAT 6
- 12 RJ 12
- X Switched AC
- Y 3-Way Switch (Low Voltage)
- V USB-C (45W High Speed Charging Port)
- USB-C (25W High Speed Charging Port) S
- R Switched AC (Rocker Switch)