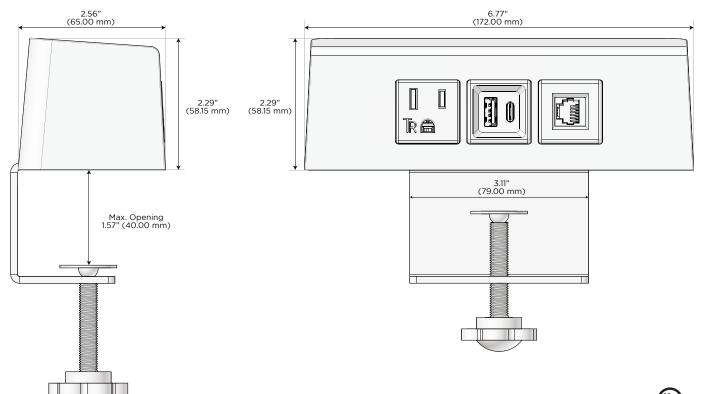

#### Modules/Ports:

- A Tamper Resistant AC Receptacle
- B USB-A & USB-C (20W)
- 12 RJ 12

© 2024 Metro Light & Power, LLC. All rights reserved. US Patent No(s) 10,841,990; 10,847,959; other Patents Pending Metro Light & Power, LLC | 11 Smith St Englewood, NJ 07631 | T: 201-416-4160 | F: 208-979-4613 | info@metrolightandpower.com | www.metrolightandpower.com

#### **Module/Port Options:**

- **Tamper Resistant AC Receptacle** Δ
- E USB-A & USB-C (20W)
- Double USB-A (Fast Charging Ports 18W) M
- н HDMI
- 6 CAT 6
- 12 RJ 12
- X Switched AC
- Y 3-Way Switch (Low Voltage)
- V USB-C (45W High Speed Charging Port)
- USB-C (25W High Speed Charging Port) S
- R Switched AC (Rocker Switch)