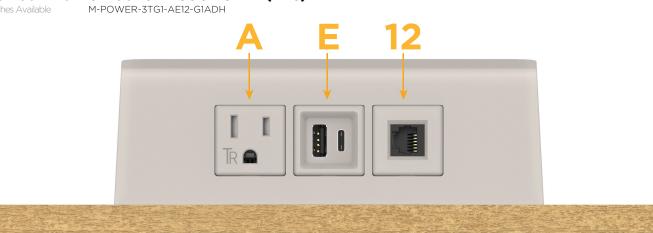

#### **Module/Port Options:**

- **Tamper Resistant AC Receptacle** Δ
- E USB-A & USB-C (20W)
- Double USB-A (Fast Charging Ports 18W) M
- н HDMI
- 6 CAT 6
- 12 RJ 12
- X Switched AC
- Y 3-Way Switch (Low Voltage)
- V USB-C (45W High Speed Charging Port)
- USB-C (25W High Speed Charging Port) S
- R Switched AC (Rocker Switch)

#### Modules/Ports:

- A Tamper Resistant AC Receptacle
- B USB-A & USB-C (20W)
- 12 RJ 12

© 2024 Metro Light & Power, LLC. All rights reserved. US Patent No(s) 10,841,990; 10,847,959; other Patents Pending Metro Light & Power, LLC | 11 Smith St Englewood, NJ 07631 | T: 201-416-4160 | F: 208-979-4613 | info@metrolightandpower.com | www.metrolightandpower.com