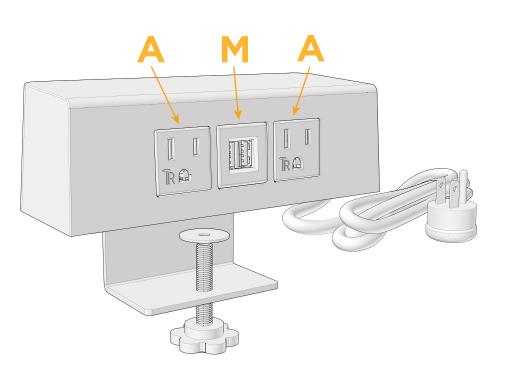

#### Modules/Ports:

- A Tamper Resistant AC Receptacle
- M Double USB-A (Fast Charging Ports 18W)

© 2024 Metro Light & Power, LLC. All rights reserved. US Patent No(s) 10,841,990; 10,847,959; other Patents Pending Metro Light & Power, LLC | 11 Smith St Englewood, NJ 07631 | T: 201-416-4160 | F: 208-979-4613 | info@metrolightandpower.com | www.metrolightandpower.com

#### Module/Port Options:

- A Tamper Resistant AC Receptacle
- E USB-A & USB-C (20W)
- M Double USB-A (Fast Charging Ports 18W)
- H HDMI
- 6 CAT 6
- 12 RJ 12
- X Switched AC
- Y 3-Way Switch (Low Voltage)
- V USB-C (45W High Speed Charging Port)
- S USB-C (25W High Speed Charging Port)
- R Switched AC (Rocker Switch)