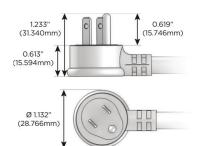

#### Plug:

Supplied with Low Profile Flat 45° Angle 120 VAC Plug

- Optional Standard Straight 120 VAC Plug
- Optional Straight 120 VAC Pass-through Plug

- CLEAN, COMPACT DESIGN
- STREAMLINED
- QUICK, EASY INSTALLATION
- REAR-EXITING CORDS
- PLUG & PLAY
- 6' AC CORD & PLUG (FLAT PLUG STANDARD)
- CUSTOMIZABLE CONFIGURATIONS AND FINISHES
- UL LISTED FOR MOUNTING IN FURNITURE
- 15A