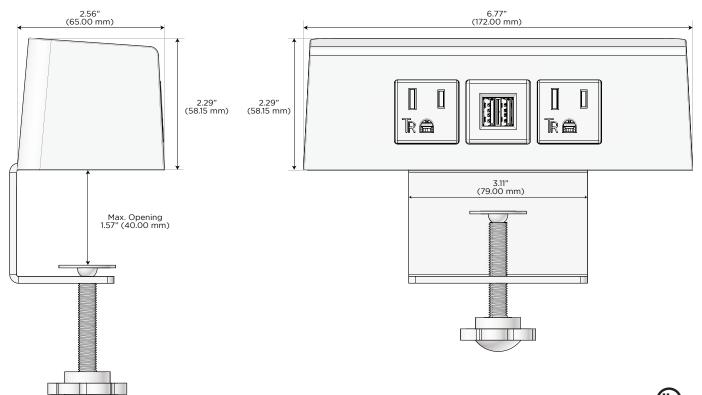

# M-POWER-3T

## **AC POWER & DATA CONNECTIVITY SOLUTION**

M-POWER-3TBZ2-AMA-BZ2ADH

Mormax Company, Inc. 8 Westchester Plaza Elmsford, NY 10523

MORMAX

Distributed by

№ 914-699-0101
№ sales@mormax.com
𝔅 mormax.com

#### Specs:

#### Modules/Ports:

- A Tamper Resistant AC Receptacle
- M Double USB-A (Fast Charging Ports 18W)

© 2024 Metro Light & Power, LLC. All rights reserved. US Patent No(s) 10,841,990; 10,847,959; other Patents Pending Metro Light & Power, LLC | 11 Smith St Englewood, NJ 07631 | T: 201-416-4160 | F: 208-979-4613 | info@metrolightandpower.com | www.metrolightandpower.com