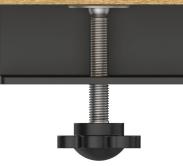

#### Plug:

Supplied with Low Profile Flat 45° Angle 120 VAC Plug

- Optional Standard Straight 120 VAC Plug
- Optional Straight 120 VAC Pass-through Plug

- CLEAN, COMPACT DESIGN
- STREAMLINED
- QUICK, EASY INSTALLATION
- REAR-EXITING CORDS
- PLUG & PLAY
- 6' AC CORD & PLUG (FLAT PLUG STANDARD)
- CUSTOMIZABLE CONFIGURATIONS AND FINISHES
- UL LISTED FOR MOUNTING IN FURNITURE
- 15A