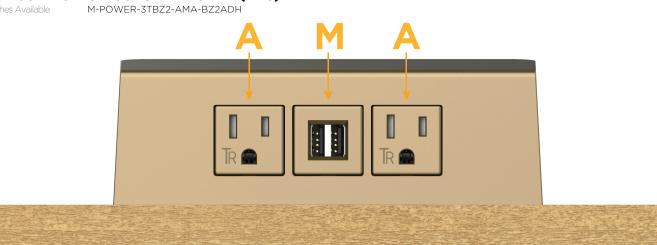

#### Module/Port Options:

- A Tamper Resistant AC Receptacle
- E USB-A & USB-C (20W)
- M Double USB-A (Fast Charging Ports 18W)
- H HDMI
- 6 CAT 6
- 12 RJ 12
- X Switched AC
- Y 3-Way Switch (Low Voltage)
- V USB-C (45W High Speed Charging Port)
- S USB-C (25W High Speed Charging Port)
- R Switched AC (Rocker Switch)

#### Modules/Ports:

- A Tamper Resistant AC Receptacle
- M Double USB-A (Fast Charging Ports 18W)

© 2024 Metro Light & Power, LLC. All rights reserved. US Patent No(s) 10,841,990; 10,847,959; other Patents Pending Metro Light & Power, LLC | 11 Smith St Englewood, NJ 07631 | T: 201-416-4160 | F: 208-979-4613 | info@metrolightandpower.com | www.metrolightandpower.com