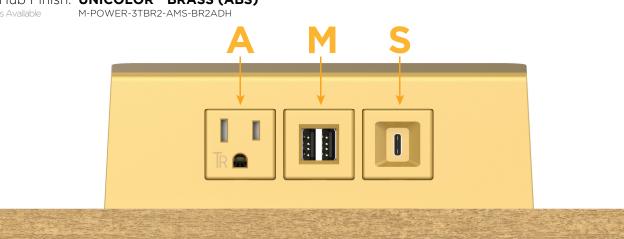

### Desktop Hub Finish: UNICOLOR™ BRASS (ABS)

Custom Finishes Available

#### Module/Port Options:

- A Tamper Resistant AC Receptacle
- E USB-A & USB-C (20W)
- M Double USB-A (Fast Charging Ports 18W)
- H HDMI
- 6 CAT 6
- 12 RJ 12
- X Switched AC
- Y 3-Way Switch (Low Voltage)
- V USB-C (45W High Speed Charging Port)
- S USB-C (25W High Speed Charging Port)
- R Switched AC (Rocker Switch)

## Modules/Ports:

- A Tamper Resistant AC Receptacle
- M Double USB-A (Fast Charging Ports 18W)
- S USB-C (25W High Speed Charging Port)

© 2024 Metro Light & Power, LLC. All rights reserved. US Patent No(s) 10,841,990; 10,847,959; other Patents Pending Metro Light & Power, LLC | 11 Smith St Englewood, NJ 07631 | T: 201-416-4160 | F: 208-979-4613 | info@metrolightandpower.com | www.metrolightandpower.com