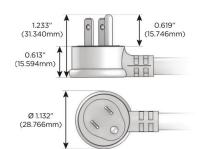

#### Plug:

Supplied with Low Profile Flat 45° Angle 120 VAC Plug

- Optional Standard Straight 120 VAC Plug
- Optional Straight 120 VAC Pass-through Plug

- CLEAN, COMPACT DESIGN
- STREAMLINED
- QUICK, EASY INSTALLATION
- REAR-EXITING CORDS
- PLUG & PLAY
- 6' AC CORD & PLUG (FLAT PLUG STANDARD)
- CUSTOMIZABLE CONFIGURATIONS AND FINISHES
- UL LISTED FOR MOUNTING IN FURNITURE
- 15A