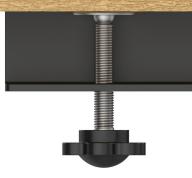

#### Plug:

Supplied with Low Profile Flat 45° Angle 120 VAC Plug

- Optional Standard Straight 120 VAC Plug
- Optional Straight 120 VAC Pass-through Plug

- CLEAN, COMPACT DESIGN
- STREAMLINED
- QUICK, EASY INSTALLATION
- REAR-EXITING CORDS
- PLUG & PLAY
- 6' AC CORD & PLUG (FLAT PLUG STANDARD)
- CUSTOMIZABLE CONFIGURATIONS AND FINISHES
- UL LISTED FOR MOUNTING IN FURNITURE
- 15A