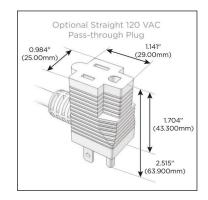

#### Plug:

Supplied with Low Profile Flat 45° Angle 120 VAC Plug

- Optional Standard Straight 120 VAC Plug
- Optional Straight 120 VAC Pass-through Plug

- CLEAN, COMPACT DESIGN
- STREAMLINED
- QUICK, EASY INSTALLATION
- REAR-EXITING CORDS
- PLUG & PLAY
- 6' AC CORD & PLUG (FLAT PLUG STANDARD)
- CUSTOMIZABLE CONFIGURATIONS AND FINISHES
- UL LISTED FOR MOUNTING IN FURNITURE
- 15A