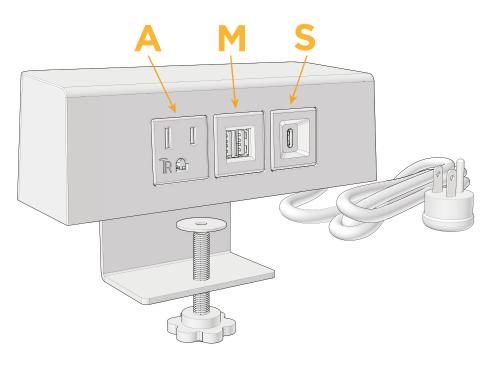

#### Module/Port Options:

- A Tamper Resistant AC Receptacle
- E USB-A & USB-C (20W)
- M Double USB-A (Fast Charging Ports 18W)
- H HDMI
- 6 CAT 6
- 12 RJ 12
- X Switched AC
- Y 3-Way Switch (Low Voltage)
- V USB-C (45W High Speed Charging Port)
- S USB-C (25W High Speed Charging Port)
- R Switched AC (Rocker Switch)

## Modules/Ports:

- A Tamper Resistant AC Receptacle
- M Double USB-A (Fast Charging Ports 18W)
- S USB-C (25W High Speed Charging Port)

© 2024 Metro Light & Power, LLC. All rights reserved. US Patent No(s) 10,841,990; 10,847,959; other Patents Pending Metro Light & Power, LLC | 11 Smith St Englewood, NJ 07631 | T: 201-416-4160 | F: 208-979-4613 | info@metrolightandpower.com | www.metrolightandpower.com