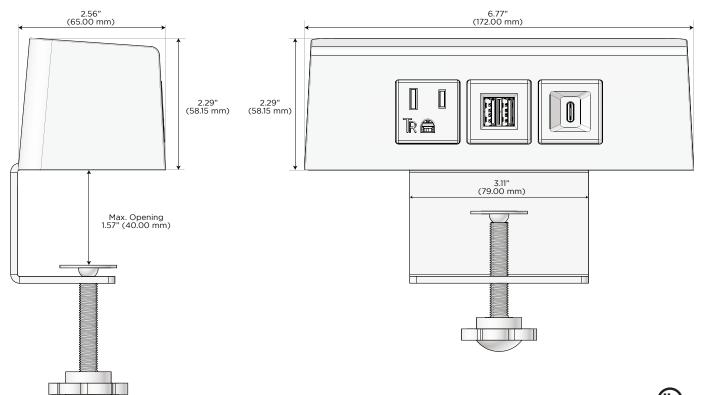

#### Specs:

## Modules/Ports:

- A Tamper Resistant AC Receptacle
- M Double USB-A (Fast Charging Ports 18W)
- S USB-C (25W High Speed Charging Port)

© 2024 Metro Light & Power, LLC. All rights reserved. US Patent No(s) 10,841,990; 10,847,959; other Patents Pending Metro Light & Power, LLC | 11 Smith St Englewood, NJ 07631 | T: 201-416-4160 | F: 208-979-4613 | info@metrolightandpower.com | www.metrolightandpower.com