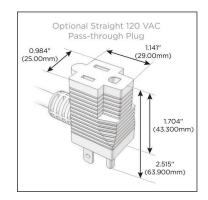

#### Plug:

Supplied with Low Profile Flat 45° Angle 120 VAC Plug

- **Optional Standard Straight 120 VAC Plug**
- **Optional Straight 120 VAC Pass-through Plug**

- CLEAN, COMPACT DESIGN
- STREAMLINED
- QUICK, EASY INSTALLATION
- REAR-EXITING CORDS
- PLUG & PLAY
- 6' AC CORD & PLUG (FLAT PLUG STANDARD)
- CUSTOMIZABLE CONFIGURATIONS AND FINISHES
- UL LISTED FOR MOUNTING IN FURNITURE
- 15A