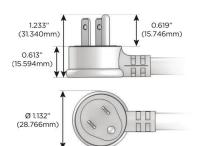

#### Plug:

Supplied with Low Profile Flat 45° Angle 120 VAC Plug

- **Optional Standard Straight 120 VAC Plug**
- **Optional Straight 120 VAC Pass-through Plug**

- CLEAN, COMPACT DESIGN
- STREAMLINED
- QUICK, EASY INSTALLATION
- REAR-EXITING CORDS
- PLUG & PLAY
- 6' AC CORD & PLUG (FLAT PLUG STANDARD)
- CUSTOMIZABLE CONFIGURATIONS AND FINISHES
- UL LISTED FOR MOUNTING IN FURNITURE
- 15A