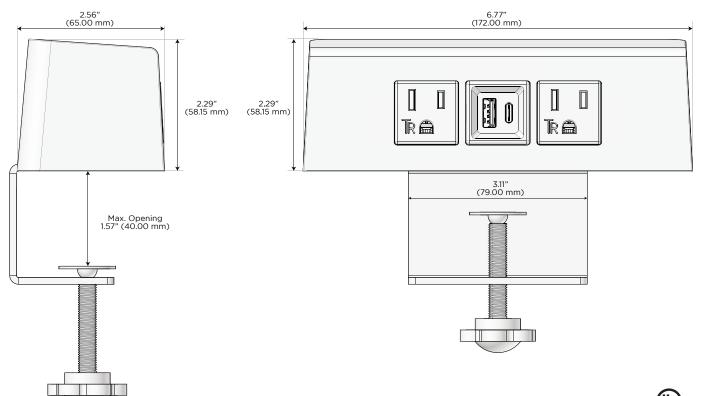

#### **Module/Port Options:**

- **Tamper Resistant AC Receptacle** Δ
- E USB-A & USB-C (20W)
- Double USB-A (Fast Charging Ports 18W) M
- HDMI н
- 6 CAT 6
- 12 RJ 12
- X Switched AC
- Y 3-Way Switch (Low Voltage)
- V USB-C (45W High Speed Charging Port)
- S USB-C (25W High Speed Charging Port)
- R Switched AC (Rocker Switch)

#### Modules/Ports:

- A Tamper Resistant AC Receptacle
- E USB-A & USB-C (20W)

© 2024 Metro Light & Power, LLC. All rights reserved. US Patent No(s) 10,841,990; 10,847,959; other Patents Pending Metro Light & Power, LLC | 11 Smith St Englewood, NJ 07631 | T: 201-416-4160 | F: 208-979-4613 | info@metrolightandpower.com | www.metrolightandpower.com