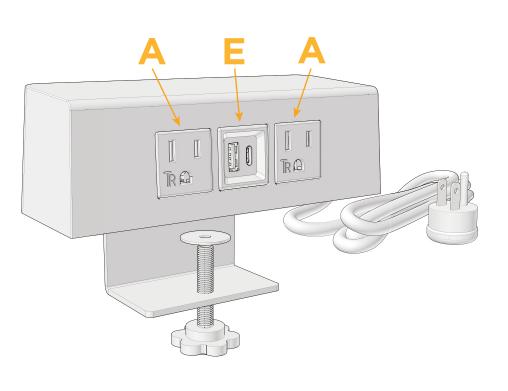

#### Modules/Ports:

- A Tamper Resistant AC Receptacle
- E USB-A & USB-C (20W)

© 2024 Metro Light & Power, LLC. All rights reserved. US Patent No(s) 10,841,990; 10,847,959; other Patents Pending Metro Light & Power, LLC | 11 Smith St Englewood, NJ 07631 | T: 201-416-4160 | F: 208-979-4613 | info@metrolightandpower.com | www.metrolightandpower.com