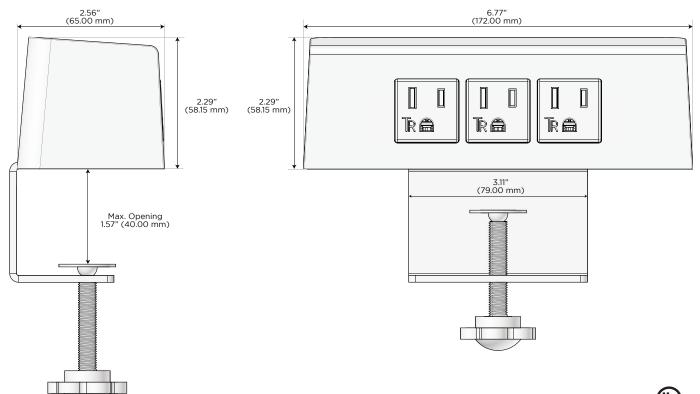

#### Module/Port Options:

- A Tamper Resistant AC Receptacle
- E USB-A & USB-C (20W)
- M Double USB-A (Fast Charging Ports 18W)
- H HDMI
- 6 CAT 6
- 12 RJ 12
- X Switched AC
- Y 3-Way Switch (Low Voltage)
- V USB-C (45W High Speed Charging Port)
- S USB-C (25W High Speed Charging Port)
- R Switched AC (Rocker Switch)

#### Modules/Ports:

A Tamper Resistant AC Receptacle

© 2024 Metro Light & Power, LLC. All rights reserved. US Patent No(s) 10,841,990; 10,847,959; other Patents Pending Metro Light & Power, LLC | 11 Smith St Englewood, NJ 07631 | T: 201-416-4160 | F: 208-979-4613 | info@metrolightandpower.com | www.metrolightandpower.com