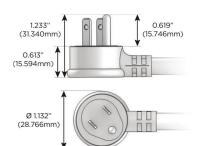

#### Plug:

Supplied with Low Profile Flat 45° Angle 120 VAC Plug

- Optional Standard Straight 120 VAC Plug
- Optional Straight 120 VAC Pass-through Plug

- CLEAN, COMPACT DESIGN
- STREAMLINED
- QUICK, EASY INSTALLATION
- REAR-EXITING CORDS
- PLUG & PLAY
- 6' AC CORD & PLUG (FLAT PLUG STANDARD)
- CUSTOMIZABLE CONFIGURATIONS AND FINISHES
- UL LISTED FOR MOUNTING IN FURNITURE
- 15A