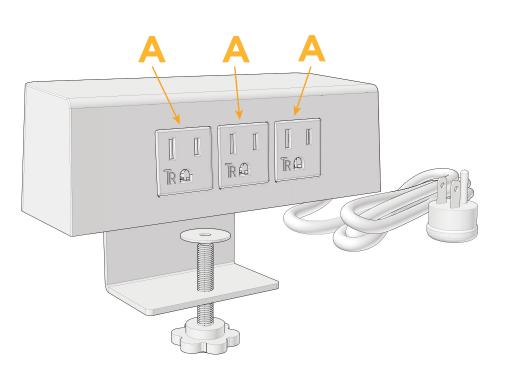

#### Modules/Ports:

A Tamper Resistant AC Receptacle

© 2024 Metro Light & Power, LLC. All rights reserved. US Patent No(s) 10,841,990; 10,847,959; other Patents Pending Metro Light & Power, LLC | 11 Smith St Englewood, NJ 07631 | T: 201-416-4160 | F: 208-979-4613 | info@metrolightandpower.com | www.metrolightandpower.com