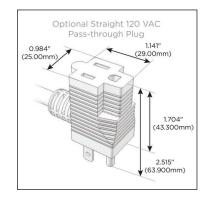

#### Plug:

Supplied with Low Profile Flat 45° Angle 120 VAC Plug

- Optional Standard Straight 120 VAC Plug
- Optional Straight 120 VAC Pass-through Plug

- CLEAN, COMPACT DESIGN
- STREAMLINED
- QUICK, EASY INSTALLATION
- REAR-EXITING CORDS
- PLUG & PLAY
- 6' AC CORD & PLUG (FLAT PLUG STANDARD)
- CUSTOMIZABLE CONFIGURATIONS AND FINISHES
- UL LISTED FOR MOUNTING IN FURNITURE
- 15A