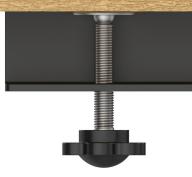

#### Plug:

Supplied with Low Profile Flat 45° Angle 120 VAC Plug

- Optional Standard Straight 120 VAC Plug
- Optional Straight 120 VAC Pass-through Plug

- CLEAN, COMPACT DESIGN
- STREAMLINED
- QUICK, EASY INSTALLATION
- REAR-EXITING CORDS
- PLUG & PLAY
- 6' AC CORD & PLUG (FLAT PLUG STANDARD)
- CUSTOMIZABLE CONFIGURATIONS AND FINISHES
- UL LISTED FOR MOUNTING IN FURNITURE
- 15A