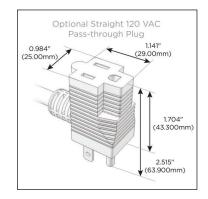

#### Plug:

Supplied with Low Profile Flat 45° Angle 120 VAC Plug

- **Optional Standard Straight 120 VAC Plug**
- **Optional Straight 120 VAC Pass-through Plug**

- CLEAN, COMPACT DESIGN
- STREAMLINED
- QUICK, EASY INSTALLATION
- REAR-EXITING CORDS
- PLUG & PLAY
- 6' AC CORD & PLUG (FLAT PLUG STANDARD)
- CUSTOMIZABLE CONFIGURATIONS AND FINISHES
- UL LISTED FOR MOUNTING IN FURNITURE
- 15A