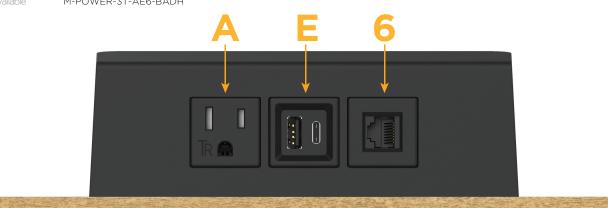

#### **Module/Port Options:**

- **Tamper Resistant AC Receptacle** Δ
- E USB-A & USB-C (20W)
- Double USB-A (Fast Charging Ports 18W) M
- HDMI н
- 6 CAT 6
- 12 RJ 12
- X Switched AC
- Y 3-Way Switch (Low Voltage)
- V USB-C (45W High Speed Charging Port)
- USB-C (25W High Speed Charging Port) S
- R Switched AC (Rocker Switch)

### Modules/Ports:

- A Tamper Resistant AC Receptacle
- E USB-A & USB-C (20W)
- 6 CAT 6

© 2024 Metro Light & Power, LLC. All rights reserved. US Patent No(s) 10,841,990; 10,847,959; other Patents Pending Metro Light & Power, LLC | 11 Smith St Englewood, NJ 07631 | T: 201-416-4160 | F: 208-979-4613 | info@metrolightandpower.com | www.metrolightandpower.com