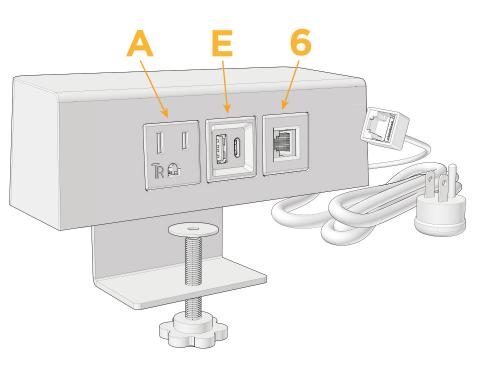

### Modules/Ports:

- A Tamper Resistant AC Receptacle
- E USB-A & USB-C (20W)
- 6 CAT 6

© 2024 Metro Light & Power, LLC. All rights reserved. US Patent No(s) 10,841,990; 10,847,959; other Patents Pending Metro Light & Power, LLC | 11 Smith St Englewood, NJ 07631 | T: 201-416-4160 | F: 208-979-4613 | info@metrolightandpower.com | www.metrolightandpower.com