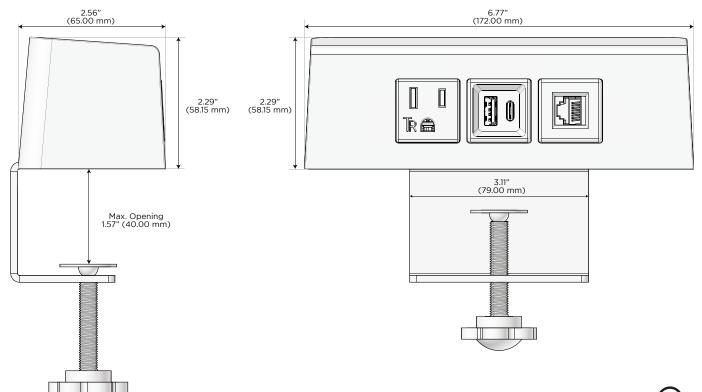

### Modules/Ports:

- A Tamper Resistant AC Receptacle
- E USB-A & USB-C (20W)
- 6 CAT 6

© 2024 Metro Light & Power, LLC. All rights reserved. US Patent No(s) 10,841,990; 10,847,959; other Patents Pending Metro Light & Power, LLC | 11 Smith St Englewood, NJ 07631 | T: 201-416-4160 | F: 208-979-4613 | info@metrolightandpower.com | www.metrolightandpower.com