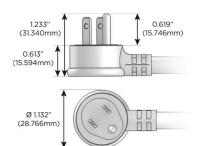

#### Plug:

Supplied with Low Profile Flat 45° Angle 120 VAC Plug

- **Optional Standard Straight 120 VAC Plug**
- **Optional Straight 120 VAC Pass-through Plug**

- CLEAN, COMPACT DESIGN
- STREAMLINED
- QUICK, EASY INSTALLATION
- REAR-EXITING CORDS
- PLUG & PLAY
- 6' AC CORD & PLUG (FLAT PLUG STANDARD)
- CUSTOMIZABLE CONFIGURATIONS AND FINISHES
- UL LISTED FOR MOUNTING IN FURNITURE
- 15A