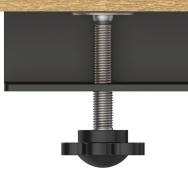

#### Plug:

Supplied with Low Profile Flat 45° Angle 120 VAC Plug

- **Optional Standard Straight 120 VAC Plug**
- **Optional Straight 120 VAC Pass-through Plug**

- CLEAN, COMPACT DESIGN
- STREAMLINED
- QUICK, EASY INSTALLATION
- REAR-EXITING CORDS
- PLUG & PLAY
- 6' AC CORD & PLUG (FLAT PLUG STANDARD)
- CUSTOMIZABLE CONFIGURATIONS AND FINISHES
- UL LISTED FOR MOUNTING IN FURNITURE
- 15A