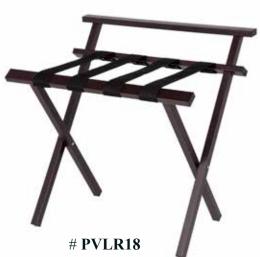

## Metropolitan Luggage Racks

Add a sophisticated, sleek look with this sleek square tube metal luggage rack. This exceptional product is certain to complement any room decor.

**Protective Wall Rest** 

- 1" square tube steel construction adds strength and durability
- Powder coat finish with wide black straps is perfect for most any guest room
- Extra wide 21/4" washable polypropylene webbing provides added strength
- Lightweight and folds easily for quick storage

| <u>Item#</u> | <u>Color</u>       | <u>WxHxD</u>                                       |
|--------------|--------------------|----------------------------------------------------|
| PVLR17       | Brown/Black Straps | 251/4"W x 201/2"H x 161/2"D                        |
| PVLR18       | Brown/Black Straps | 25 <sup>1/4</sup> "W x 25 <sup>1/2</sup> "H x 19"D |