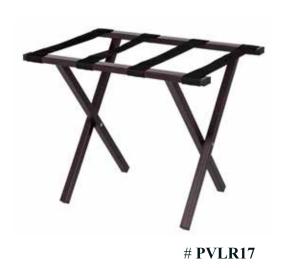

## Metropolitan Luggage Racks

Add a sophisticated, sleek look with this sleek square tube metal luggage rack. This exceptional product is certain to complement any room decor.

**Protective Wall Rest** 

- 1" square tube steel construction adds strength and durability
- Powder coat finish with wide black straps is perfect for most any guest room
- Extra wide 21/4" washable polypropylene webbing provides added strength
- Lightweight and folds easily for quick storage

| <u>Item#</u> | <u>Color</u>       | <u>WxHxD</u>                                       |
|--------------|--------------------|----------------------------------------------------|
| PVLR17       | Brown/Black Straps | 251/4"W x 201/2"H x 161/2"D                        |
| PVLR18       | Brown/Black Straps | 25 <sup>1/4</sup> "W x 25 <sup>1/2</sup> "H x 19"D |