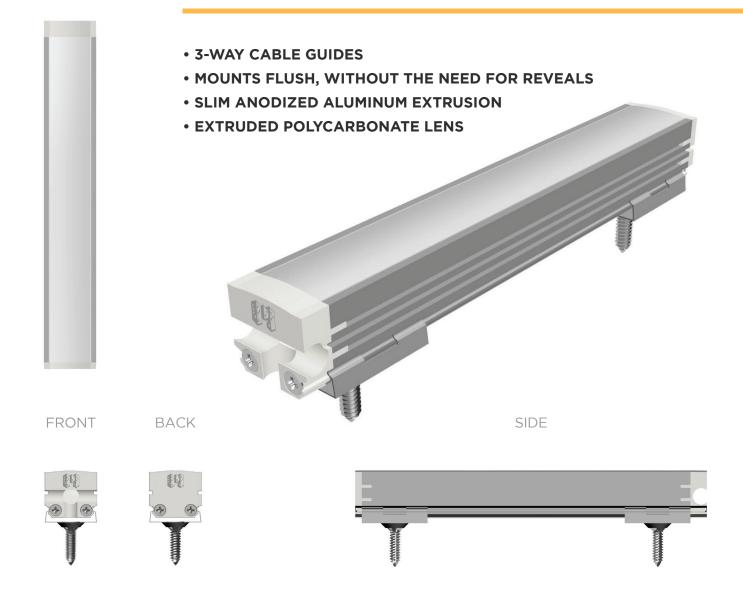

Mormax Company, Inc. 8 Westchester Plaza Elmsford, NY 10523 914-699-0101 sales@mormax.com mormax.com

Our M-Linear Fixture is a compact anodized aluminum extrusion that can be used for a variety of applications along with any of our M-Light linear LED lighting configurations. The M-Linear Fixture features three-way cable guides permitting cables to be routed to either side or the bottom, end caps allowing for seamless end-to-end runs of LEDs, and mounting clips providing the ability to mount in wood or other materials without the need for reveals