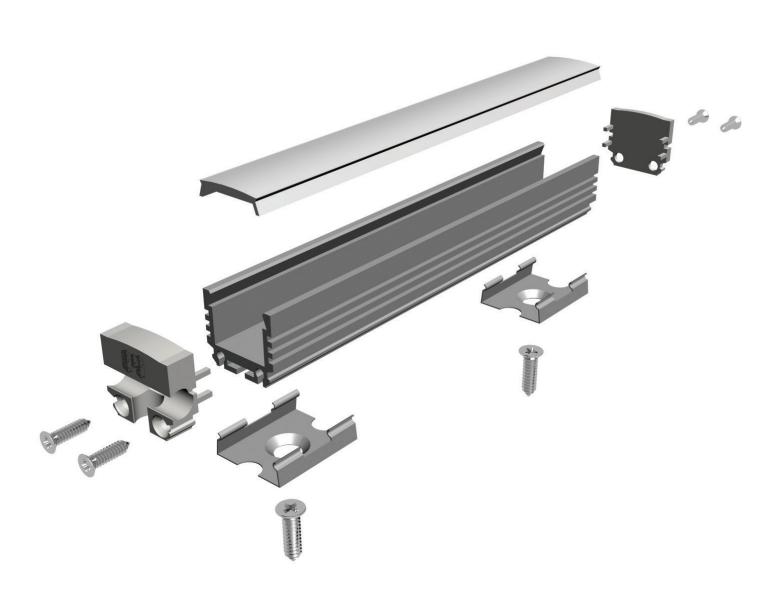

Mormax Company, Inc. 8 Westchester Plaza Elmsford, NY 10523 914-699-0101 sales@mormax.com mormax.com

Our M-Linear Fixture is a compact anodized aluminum extrusion that can be used for a variety of applications along with any of our M-Light linear LED lighting configurations. The M-Linear Fixture features three-way cable guides permitting cables to be routed to either side or the bottom, end caps allowing for seamless end-to-end runs of LEDs, and mounting clips providing the ability to mount in wood or other materials without the need for reveals