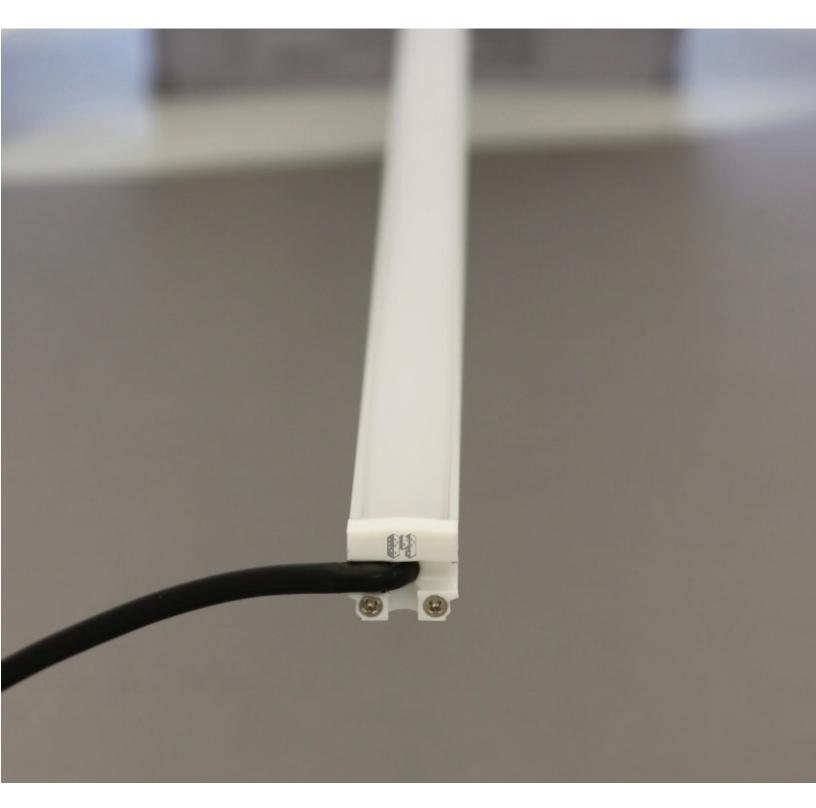

Mormax Company, Inc. 8 Westchester Plaza Elmsford, NY 10523 914-699-0101 sales@mormax.com mormax.com

Our M-Linear Fixture is a compact anodized aluminum extrusion that can be used for a variety of applications along with any of our M-Light linear LED lighting configurations. The M-Linear Fixture features three-way cable guides permitting cables to be routed to either side or the bottom, end caps allowing for seamless end-to-end runs of LEDs, and mounting clips providing the ability to mount in wood or other materials without the need for reveals