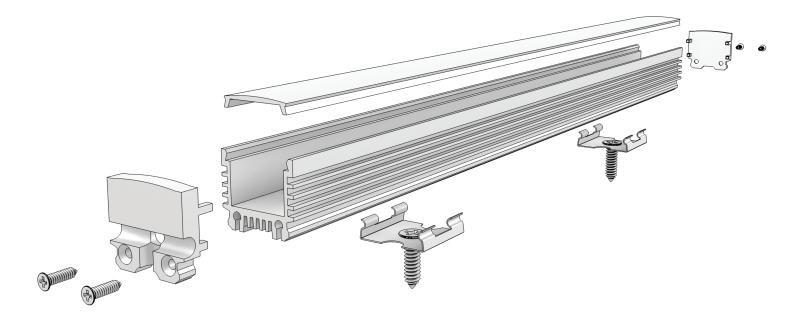

M-LINEAR-1 FIXTURE LINEAR LED LIGHTING SOLUTIONS

Distributed by

Mormax Company, Inc. 8 Westchester Plaza Elmsford, NY 10523 914-699-0101

sales@mormax.com

mormax.com

Our M-LINEAR-1 Fixture is a compact anodized aluminum extrusion that can be used for a variety of applications along with any of our M-LIGHT linear LED lighting configurations. The M-LINEAR-1 Fixture features three-way cable guides permitting

cables to be routed to either side or the bottom, end caps allowing for seamless end-to-end runs of LEDs, and mounting clips providing the ability to mount in wood or other materials without the need for reveals. TOP • 3-WAY CABLE GUIDES MOUNTS FLUSH, WITHOUT THE NEED FOR REVEALS SLIM ANODIZED ALUMINUM EXTRUSION • EXTRUDED POLYCARBONATE LENS • 1" WIDTH ALLOWS FOR 2 ROWS OF LEDS FRONT BACK SIDE

## M-LINEAR-1 FIXTURE