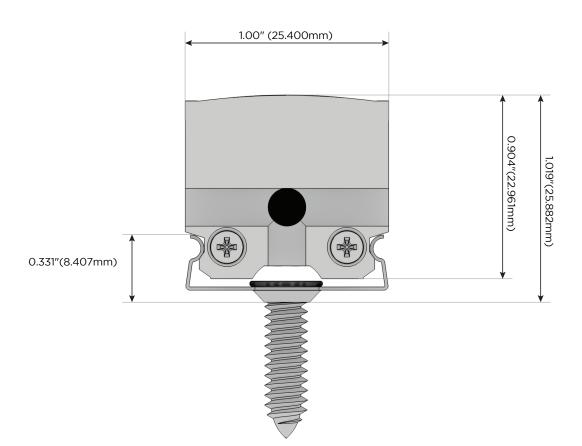

cables to be routed to either side or the bottom, end caps allowing for seamless end-to-end runs of LEDs, and mounting clips providing the ability to mount in wood or other materials without the need for reveals. TOP • 3-WAY CABLE GUIDES MOUNTS FLUSH, WITHOUT THE NEED FOR REVEALS SLIM ANODIZED ALUMINUM EXTRUSION • EXTRUDED POLYCARBONATE LENS • 1" WIDTH ALLOWS FOR 2 ROWS OF LEDS FRONT BACK SIDE

## M-LINEAR-1 FIXTURE

FRONT