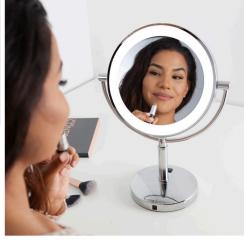

## **BRIGHT LED LIGHTING**

Energy efficient LED's illuminate your entire face and always stay cool to the touch (AC adapter included).

## **DUAL MAGNIFICATION**

The powerful 5X magnification side is great for details and touchups, while the convenient 1X side provides an immaculate view of your entire face for everyday needs.