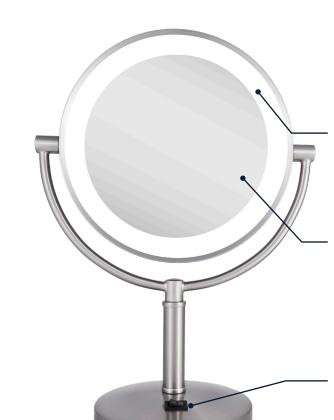

## Laguna LED Lighted Round Vanity Mirror, 5X/1X

Model: LEDVR35 - Chrome

LEDVR45 - Satin Nickel LEDVR75 - Polished Nickel

Packaging: Gift Box

360°

Oual 360 Degree hification Rotation

## **BRIGHT LED LIGHTING**

Energy efficient LED's illuminate your entire face and always stay cool to the touch (AC adapter included).

## **ON/OFF LIGHT SWITCH**

Convenient and simple on/off light switch on the base gives quick access to the bright LED lighting.

| POI | ISHED | NICKEL |
|-----|-------|--------|

**CHROME** 

|                               | DESCRIPTION                                                                              | UPC<br>7 05004                | DIMENSIONS (L x W x H) |                      |                           | CASE | CASE | CASE |
|-------------------------------|------------------------------------------------------------------------------------------|-------------------------------|------------------------|----------------------|---------------------------|------|------|------|
| MODEL                         |                                                                                          |                               | ITEM                   | PACKAGE              | CASE                      | CUBE | LBS. | QTY. |
| LEDVR35<br>LEDVR45<br>LEDVR75 | SURROUND LIGHT™ LED LIGHTED SMART<br>DIMMER™, ROUND, DOUBLE SIDED 5X/1X<br>MAGNIFICATION | 42406 6<br>42407 3<br>42409 7 | 11" x 5½" x<br>17½"    | 18" x<br>16" x<br>9" | 24" x<br>16" x<br>20 1/4" | 4.5  | 25.4 | 4    |