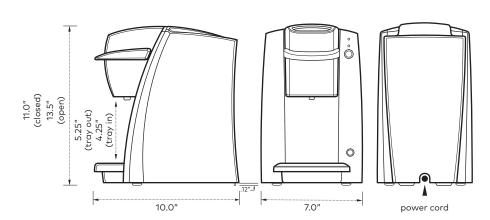

| Brew Size             | 8 oz.                             |
|-----------------------|-----------------------------------|
| Water Source          | Pour-over                         |
| Brewer Weight (Empty) | 7 lbs.                            |
| UL Listed             | cULus Commercial                  |
| Electrical            | 120 VAC, 60 Hz, Single Phase, 15A |
| Power                 | 700W                              |
| Plug Type             | 2-Wire Plus Ground                |
| Order ID/GTIN         | 10649645213009                    |
| UPC Number            | 649645213002                      |
| Case Weight           | 8.6 lbs.                          |
| Case Dimensions       | 14.90"L x 16.70"W x 12.40"H       |