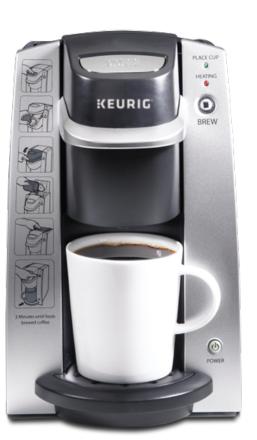

## commercial series **K130**

## This easy-to-use, low-maintenance brewer means hotel guests have the beverage they love, with virtually no mess for housekeeping

- Brews fresh-made beverages in under 3 minutes with no water left in the brewer
- Easy-to-follow pictorial instructions on the brewer
- Auto-Off after each brew with mug sensors to prevent accidental brews