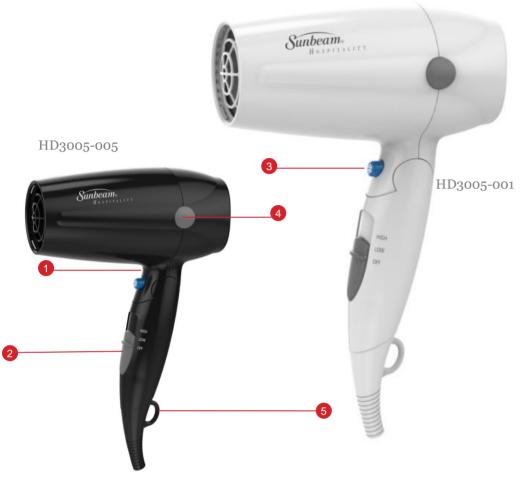

## HD3005-001/HD3005-005 SUNBEAM® MID-SIZED FOLDING HAIR DRYER

1 Folding Handle 2 Two Speed /Heat Settings 3 Cool Shot Button 4 Rubber Protection Pads 5 Hanging Hook

## ■ PRODUCT HIGHLIGHTS

- · Folding handle for fast and easy storage
- 1875 Watts of drying power
- · Two heat and air speed settings
- · Smooth, quiet motor
- · Cool Shot button
- 6 ft. power cord
- Test-reset safety plug offers immersion shock protection
- $\bullet$  Rubber protection pads minimize scratching & help prevent dryer from sliding off vanity
- Convenient hook for hanging
- Three Year Limited Hospitality Warranty