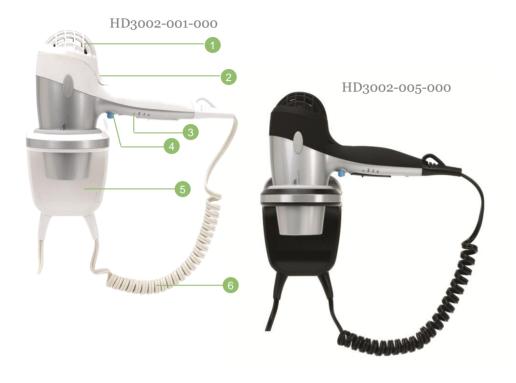

## HD3002-001-000 / HD3002-005-000

Sunbeam® Wall-Mount Hair Dryers

1 Disposable Lint Filter 2 Dual Wattage Switch 3 3 Air/Heat Settings 4 Cool Shot Button 5 Wall Mount 6 6' Coiled Cord

## ■ PRODUCT HIGHLIGHTS

- Dual Wattage 1500 and 1200 watts, for energy savings of up to 19 percent (greensense<sup>TM</sup>)
- $\bullet$  Disposable lint filter for quick labor-saving maintenance (#149660 also sold separately)
- 72" (6') cord
- Tourmaline technology
- 3 air/heat settings
- · Cool shot button
- · Contoured soft-touch handle
- · 2 year limited Hospitality warranty