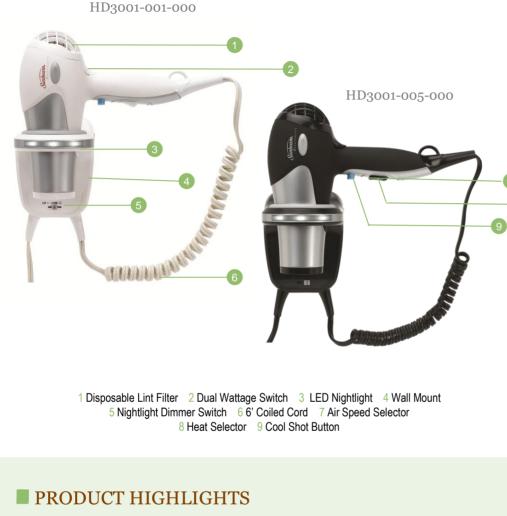

## HD3001-001-000 / HD3001-005-000

Sunbeam<sup>®</sup> Wall-Mount Hair Dryers

## green@ sense

- Dual Wattage 1875 and 1200 watts, for energy savings up to 35 percent (greensense<sup>TM</sup>)
- · Energy-saving LED nightlight with dimmer switch
- Disposable lint filter for quick labor-saving maintenance (#149660 also sold separately)
- 72" (6') cord
- Tourmaline technology
- 2 Air speed settings
- 3 heat settings
- Cool shot button
- Contoured soft-touch handle
- 2 year limited Hospitality warranty

## **Specifications**

| Rated Power             | 120VAC; 60 Hz                                              |
|-------------------------|------------------------------------------------------------|
| Watt                    | 1875 / 1200 watts                                          |
| Amps                    | 15 amps                                                    |
| Power Cord              | 72" cord w polarized plug,                                 |
| Air Temp                | 190° Max                                                   |
| Air Speed               | 11.8 ft/sec. Max                                           |
| Agency Listing          | ETL, cETL                                                  |
| Product<br>Dimensions   | 10" x 11" x 6"<br>(H/L/W)                                  |
| Product<br>Weight       | 2.5 lbs                                                    |
| Packaging<br>Dimensions | 10.7" x 4.45" x 8.7"<br>(H/L/W)                            |
| Packaged<br>Weight      | 2.8 lbs                                                    |
| Case Qty                | 4                                                          |
| Case<br>Dimensions      | 18.1"x 11.4" x 9.7"<br>(H/L/W)                             |
| Case Weight             | 11.5 lbs                                                   |
| Case Cube               | 1.16 cft                                                   |
| Product UPC             | HD3001-001:<br>027045728737<br>HD3001-005:<br>027045728744 |
|                         |                                                            |