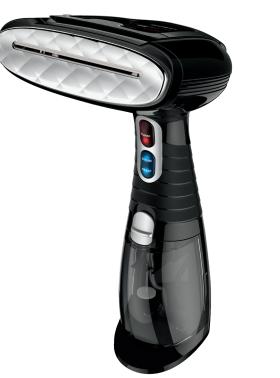

## GS38RBKWH

## Conair<sup>®</sup> Handheld Steamer with Auto-Off

- Auto-Off Safety Function steamer enters standby mode with light indicator after 15 minutes of idle time
- Advanced Steam Technology releases wrinkles faster and easier
- 40-second heat-up
- 15 minutes of continuous steam
- Quilted aluminum steamer plate performs like an iron for a fresh-pressed look
- Built-in creaser for perfect pleats and folds
- 3-in-1 attachment