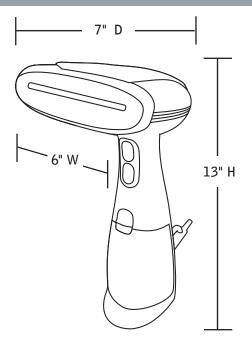

## GS38RBKWH

## Conair<sup>®</sup> Handheld Steamer with Auto-Off

- Auto-Off Safety Function steamer enters standby mode with light indicator after 15 minutes of idle time
- Advanced Steam Technology releases wrinkles faster and easier
- 40-second heat-up
- 15 minutes of continuous steam
- Quilted aluminum steamer plate performs like an iron for a fresh-pressed look
- Built-in creaser for perfect pleats and folds
- 3-in-1 attachment