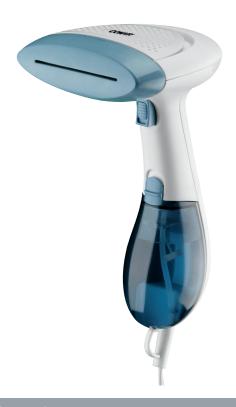

## Conair® Hand Held Steamer

- Dual heat technology provides faster, hotter steam
- Effective on all types of fabrics, linens and drapes
- Fast heat-up and 15-minute steam time
- Kills dust mites and bedbugs
- Energy-saving steam pause
- Slide switch for dual heat settings -LOW & HIGH temperatures
- Steam trigger with built-in switch for constant steam
- Easy-to-fill removable water reservoir