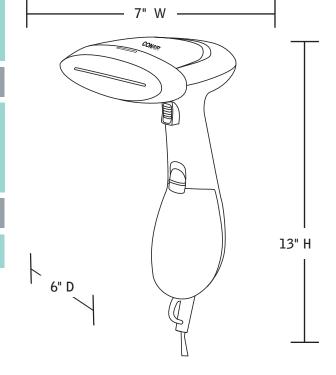

## **Packing Dimensions and Weight**

Master Pack 2

Case Dimensions 12" x 8.375" x 14"

Case Weight 6.8 lbs.

Case Cube 0.815 cubic feet

Product UPC Product MBC

040072071829 10040072071826