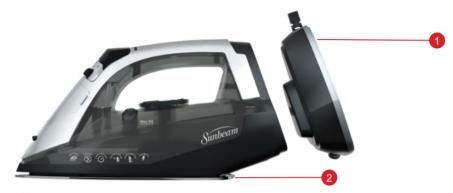

1 Removable base to convert to cordless iron 2 Stainless Steel Soleplate 3 Shot of Steam offers an extra burst