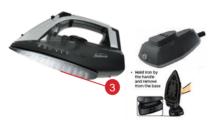

1 Removable base to convert to cordless iron 2 Stainless Steel Soleplate 3 Shot of Steam offers an extra burst