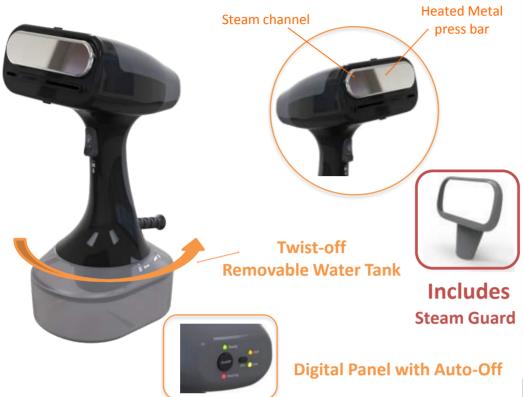

## ■ PRODUCT HIGHLIGHTS

- Powerful handheld garment steamer makes getting that perfectly pressed look fast and easy. No more ironing board!
- 15 Minute Auto Off feature
- Steam Trigger with Lock-Down position for continuous steam
- Quick and easy ready to use in less than 45 seconds
- Wide steam area covers more fabric at once
- Heated wide press bar presses out tough wrinkles and dries fibers to prevent re-wrinkling
- Effective on all types of fabrics, linens and drapes
- Stand-Up stable design allows steamer to stand on a flat surface for easy storage or between steaming tasks
- Easy remove base for easy fill and empty
- Safety guard keeps steam way from hands while using
- Two steam levels, hi and low
- 10 foot 360 degree swivel cord
- Velcro wrap for easy cord storage
- 3 Year Warranty