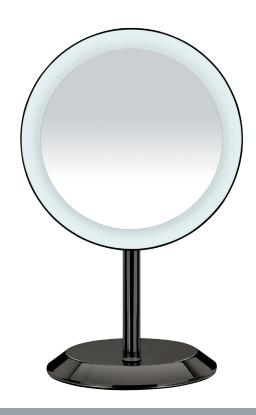

## Conair® LED Lighted Vanity Mirror

- Lifetime LED lighting bulbs never have to be replaced
- 5X magnification for flawless makeup application
- 9 in. diameter with 7 in. viewing area
- · Adjustable head tilts back and forward
- Sleek black chrome finish with slim profile
- ON/OFF push button on base
- · Clear power cord