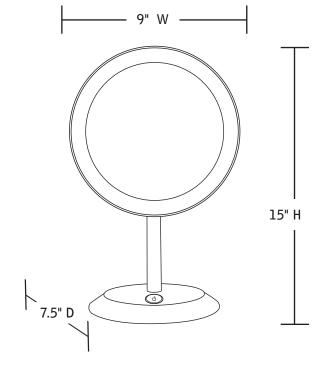

## Conair® LED Lighted Vanity Mirror

- Lifetime LED lighting bulbs never have to be replaced
- 5X magnification for flawless makeup application
- 9 in. diameter with 7 in. viewing area
- · Adjustable head tilts back and forward
- Sleek black chrome finish with slim profile
- ON/OFF push button on base
- · Clear power cord