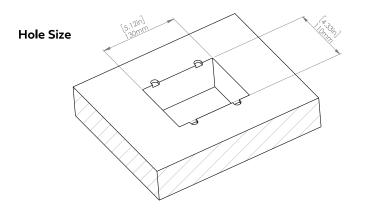

### How to install

Requires a cut out in the work surface in order to sit flush.

- Step 1: Mark the area according to the hole cut out size L 5.12in W 4.33in. Make sure the surface is clean and dry.
- Step 2: Cut out carefully where marked.
- Step 3: Insert the Pop-Up Power Center into the hole including the powercord, until it fits snugly, secure with 4 screws provided.