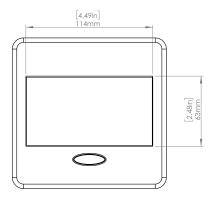

### **Product Information**

| Product    | PUOUWSV                 |      |      |
|------------|-------------------------|------|------|
| Color      | Silver w/ White Modules |      |      |
| Dimensions | L                       | W    | D    |
| Inches     | 5.43                    | 5.31 | 2.56 |
| Weight     | 2.45 lb.                |      |      |
| Warranty   | 1 year                  |      |      |