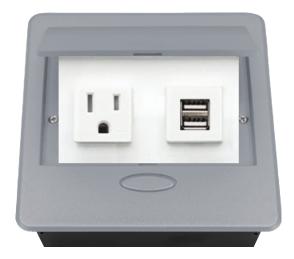

# PUOUWSV POP-UP POWER CENTER

BCP Pop Up Power Centers complement any furniture. Their compact shape is designed to be mounted into all types of applications. When closed they sit flush, creating an attractive and minimal appearance. Simply press the button for quick access to power and data.

### **Standard Features**

- 1 Tamper Resistant AC Outlet
- 1 Dual USB 2.4 Amp fast charging port
- 6 ft. power cord
- 15 A
- Power Cable: 14AWG Wire Rightangled round plug
- UL/CUL Listed for mounting in furniture

### **Product Information**

| Product    | PUOUWSV                 |      |      |
|------------|-------------------------|------|------|
| Color      | Silver w/ White Modules |      |      |
| Dimensions | L                       | W    | D    |
| Inches     | 5.43                    | 5.31 | 2.56 |
| Weight     | 2.45 lb.                |      |      |
| Warranty   | 1 year                  |      |      |