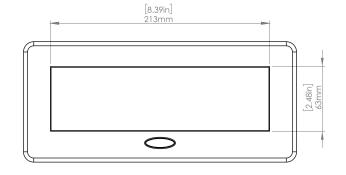

#### **Product Information**

Product PUOOUU1CWWH

Color White

**Dimensions** L W D

Inches 10.47 4.65 2.56

Weight 3.5 lbs.

Warranty lyear