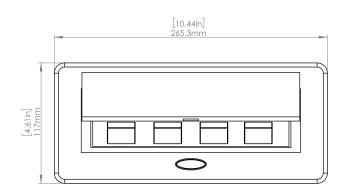

#### **Product Information**

Product PUOOUU1CWWH

Color White

**Dimensions** L W D

Inches 10.47 4.65 2.56

Weight 3.5 lbs.

Warranty lyear

#### How to install

Requires a cut out in the work surface in order to sit flush.

- Step 1: Mark the area according to the hole cut out size L 8.86in W 4.33in. Make sure the surface is clean and dry.
- Step 2: Cut out carefully where marked.
- Step 3: Insert the Pop-Up Power Center into the hole including the powercord, until it fits snugly, secure with 4 screws provided.