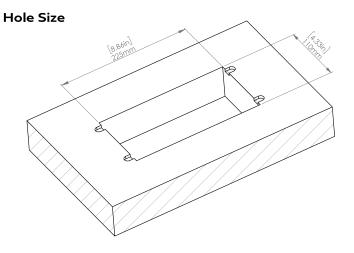

#### How to install

Requires a cut out in the work surface in order to sit flush.

- Step 1: Mark the area according to the hole cut out size L 8.86in W 4.33in. Make sure the surface is clean and dry.
- Step 2: Cut out carefully where marked.
- Step 3: Insert the Pop-Up Power Center into the hole including the powercord, until it fits snugly, secure with 4 screws provided.