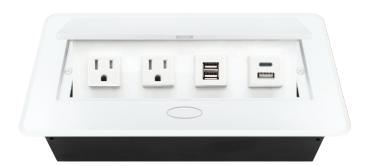

## POP-UP POWER CENTER

BCP Pop Up Power Centers complement any furniture. Their compact shape is designed to be mounted into all types of applications. When closed they sit flush, creating an attractive and minimal appearance. Simply press the button for quick access to power and data.

#### **Standard Features**

- 2 Tamper Resistant AC Outlet
- 1 Dual USB 2.4 Amp fast charging port
- 1 USB-C 18W fast charging port
- 1 USB 2.4 Amp fast charging port
- 6 ft. power cord
- 15 A
- Power Cable: 14AWG Wire Rightangled round plug
- UL/CUL Listed for mounting in furniture