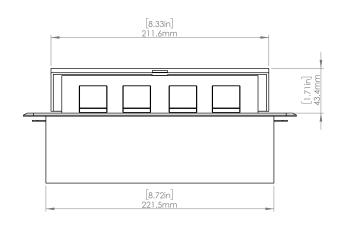

#### **Product Information**

Product PUOOUU1CWWH

Color White

**Dimensions** L W D

Inches 10.47 4.65 2.56

Weight 3.5 lbs.

Warranty lyear