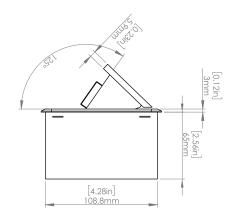

#### **Product Information**

Product PUOOUU1CWWH

Color White

**Dimensions** L W D

Inches 10.47 4.65 2.56

Weight 3.5 lbs.

Warranty lyear

#### How to install

Requires a cut out in the work surface in order to sit flush.

- Step 1: Mark the area according to the hole cut out size L 8.86in W 4.33in. Make sure the surface is clean and dry.
- Step 2: Cut out carefully where marked.
- Step 3: Insert the Pop-Up Power Center into the hole including the powercord, until it fits snugly, secure with 4 screws provided.