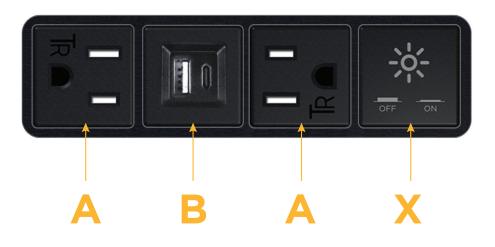

## Features:

A Tamper Resistant AC Receptacle

Module/Port Options:

- B USB-A & USB-C (3.0A USB-A / 15W USB-C)
- U Double USB-A (Fast Charging Ports Rated for 3.2A)
- H HDMI
- 6 CAT 6
- 12 RJ 12
- X Switched AC
- Y 3-Way Switch
- C USB-C (27W High Speed Charging Port)
- Z USB-C (18W High Speed Charging Port)
- R Switched AC (Rocker Switch)
- D Dimmer Switch

## Plug:

Supplied with Low Profile Flat 45° Angle 120 VAC Plug Optional Standard Straight 120 VAC Plug Optional Straight 120 VAC Pass-through Plug Shown in Black (ABS) Bezel, featuring 2 Tamper Resistant ACs, 1 USB-A & USB-C Charging Port, and 1 Switched AC.