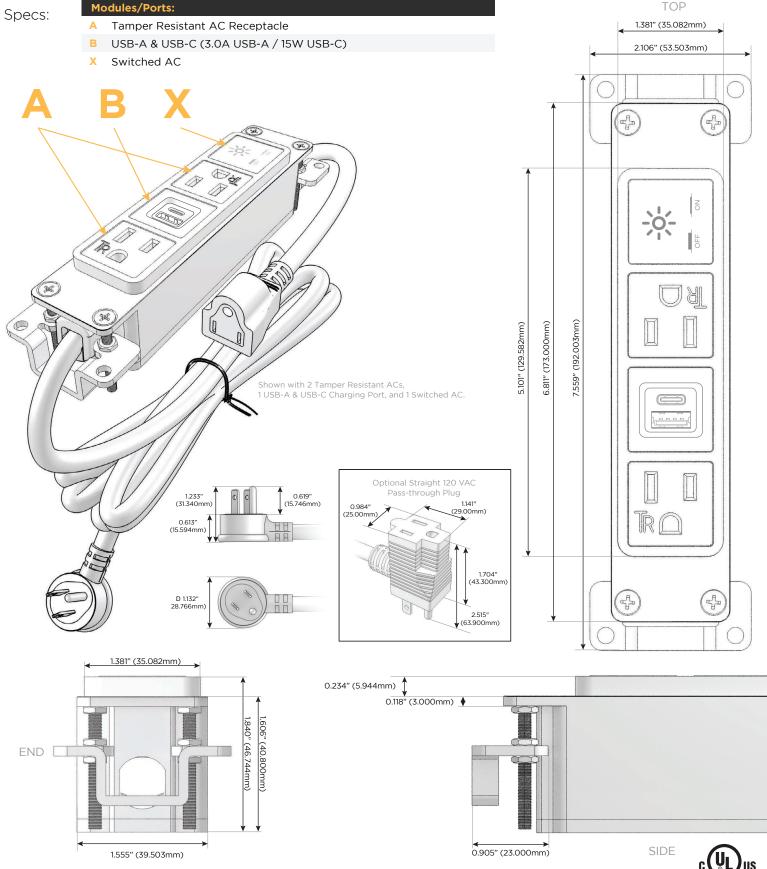

## Features:

A Tamper Resistant AC Receptacle

Module/Port Options:

- B USB-A & USB-C (3.0A USB-A / 15W USB-C)
- U Double USB-A (Fast Charging Ports Rated for 3.2A)
- H HDMI
- 6 CAT 6
- 12 RJ 12
- X Switched AC
- Y 3-Way Switch
- C USB-C (27W High Speed Charging Port)
- Z USB-C (18W High Speed Charging Port)
- R Switched AC (Rocker Switch)
- D Dimmer Switch

## Plug:

Supplied with Low Profile Flat 45° Angle 120 VAC Plug Optional Standard Straight 120 VAC Plug Optional Straight 120 VAC Pass-through Plug Shown in Black (ABS) Bezel, featuring 2 Tamper Resistant ACs, 1 USB-A & USB-C Charging Port, and 1 Switched AC.