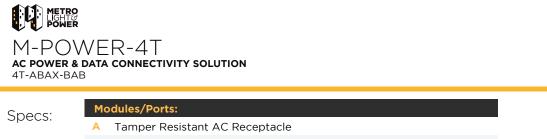

## Features:

A Tamper Resistant AC Receptacle

Module/Port Options:

- B USB-A & USB-C (3.0A USB-A / 15W USB-C)
- U Double USB-A (Fast Charging Ports Rated for 3.2A)
- H HDMI
- 6 CAT 6
- 12 RJ 12
- X Switched AC
- Y 3-Way Switch
- C USB-C (27W High Speed Charging Port)
- Z USB-C (18W High Speed Charging Port)
- R Switched AC (Rocker Switch)
- D Dimmer Switch