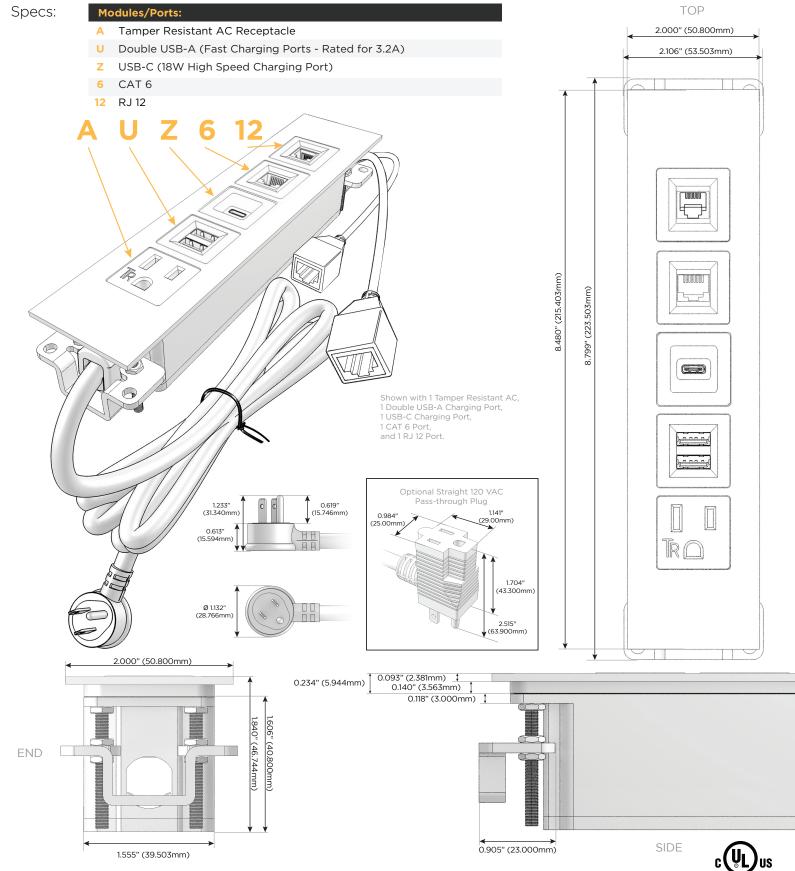

## **Module/Port Options:**

- A Tamper Resistant AC Receptacle
- B USB-A & USB-C (3.0A USB-A / 15W USB-C)
- U Double USB-A (Fast Charging Ports Rated for 3.2A)
- D AC Dimmer
- H HDMI
- 6 CAT 6
- 12 RJ 12
- X Switched AC
- Y 3-Way Switch
- C USB-C (27W High Speed Charging Port)
- Z USB-C (18W High Speed Charging Port)
- R Switched AC (Rocker Switch)

## Plug:

Supplied with Low Profile Flat 45° Angle 120 VAC Plug Optional Standard Straight 120 VAC Plug

Optional Straight 120 VAC Pass-through Plug

Shown in White (ABS) Plate, featuring 1 Tamper Resistant AC, 1 Double USB-A Charging Port, 1 USB-C Charging Port, 1 CAT 6 Port, and 1 RJ 12 Port.