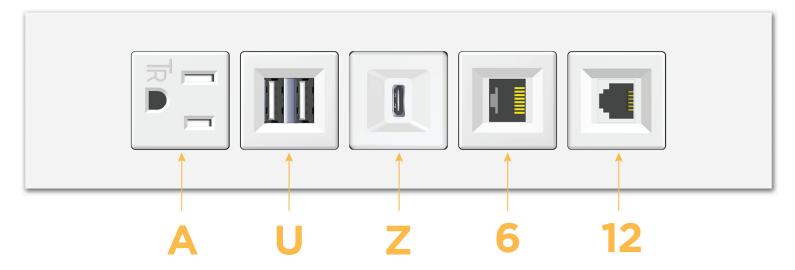

## **Module/Port Options:**

- A Tamper Resistant AC Receptacle
- B USB-A & USB-C (3.0A USB-A / 15W USB-C)
- U Double USB-A (Fast Charging Ports Rated for 3.2A)
- D AC Dimmer
- H HDMI
- 6 CAT 6
- 12 RJ 12
- X Switched AC
- Y 3-Way Switch
- C USB-C (27W High Speed Charging Port)
- Z USB-C (18W High Speed Charging Port)
- R Switched AC (Rocker Switch)

## Plug:

Supplied with Low Profile Flat 45° Angle 120 VAC Plug Optional Standard Straight 120 VAC Plug

Optional Straight 120 VAC Pass-through Plug

Shown in White (ABS) Plate, featuring 1 Tamper Resistant AC, 1 Double USB-A Charging Port, 1 USB-C Charging Port, 1 CAT 6 Port, and 1 RJ 12 Port.