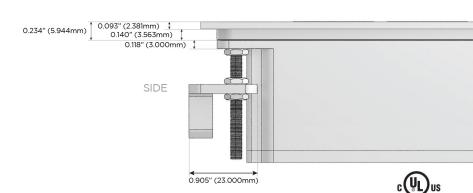

Port)
- USB-C (18W High Speed Charging Port)
- Switched AC (Rocker Switch)
- D **Dimmer Switch**

### Plug:

Supplied with Low Profile Flat 45° Angle 120 VAC Plug

Optional Standard Straight 120 VAC Plug

Optional Straight 120 VAC Pass-through Plug

- **CLEAN, COMPACT DESIGN**
- **STREAMLINED**
- LOW PROFILE
- SIDE-EXITING CORDS
- **PLUG & PLAY**
- 6' AC CORD & PLUG (FLAT PLUG STANDARD)
- **CUSTOMIZABLE CONFIGURATIONS AND FINISHES**
- **UL LISTED FOR MOUNTING IN FURNITURE**
- 15A





Specs:

# AC POWER & DATA CONNECTIVITY SOLUTION

M-POWER-5TG1-AAAAA-G1ATP

Distributed by

MORMAX

Mormax Company, Inc.
8 Westchester Plaza

Elmsford, NY 10523

914-699-0101

 $\stackrel{\circ}{\triangle}$ 

sales@mormax.com mormax.com

\_\_\_

TOP

# Modules/Ports:

A Tamper Resistant AC Receptacle