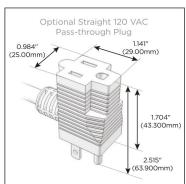

### Plug:

Supplied with Low Profile Flat 45° Angle 120 VAC Plug

Optional Standard Straight 120 VAC Plug

Optional Straight 120 VAC Pass-through Plug

- **CLEAN, COMPACT DESIGN**
- **STREAMLINED**
- LOW PROFILE
- SIDE-EXITING CORDS
- **PLUG & PLAY**
- 6' AC CORD & PLUG (FLAT PLUG STANDARD)
- **CUSTOMIZABLE CONFIGURATIONS AND FINISHES**
- **UL LISTED FOR MOUNTING IN FURNITURE**
- 15A