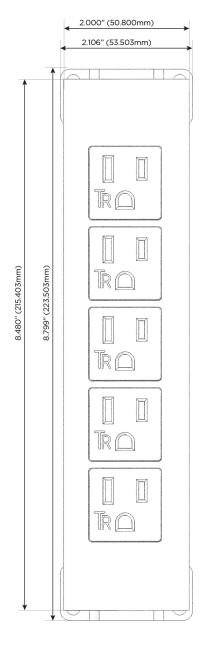

Trim Plate Finish: UNICOLOR™ GRAY (ABS)

M-POWER-5TG1-AAAAA-G1ATP Custom Finishes Available

Specs: