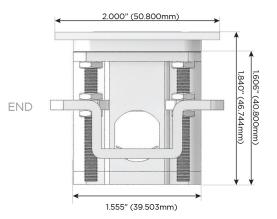

g Port)
- USB-C (18W High Speed Charging Port)
- Switched AC (Rocker Switch)
- D **Dimmer Switch**

### Plug:

Supplied with Low Profile Flat 45° Angle 120 VAC Plug

Optional Standard Straight 120 VAC Plug

Optional Straight 120 VAC Pass-through Plug

- **CLEAN, COMPACT DESIGN**
- **STREAMLINED**
- LOW PROFILE
- SIDE-EXITING CORDS
- **PLUG & PLAY**
- 6' AC CORD & PLUG (FLAT PLUG STANDARD)
- **CUSTOMIZABLE CONFIGURATIONS AND FINISHES**
- **UL LISTED FOR MOUNTING IN FURNITURE**
- 15A





Specs:

# AC POWER & DATA CONNECTIVITY SOLUTION

M-POWER-5TG1-AAAAA-G1ATP

Distributed by

MORMAX

Mormax Company, Inc.
8 Westchester Plaza

Elmsford, NY 10523

914-699-0101

 $\stackrel{\circ}{\triangle}$ 

sales@mormax.com mormax.com

\_\_\_

TOP

# Modules/Ports:

A Tamper Resistant AC Receptacle