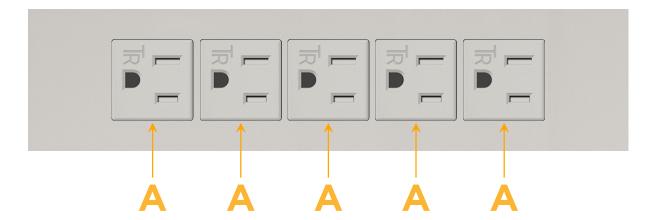

& DATA CONNECTIVITY SOLUTION

M-POWER-5TG1-AAAAA-G1ATP

Distributed by



Mormax Company, Inc.

914-699-0101

8 Westchester Plaza Elmsford, NY 10523

sales@mormax.com mormax.com

Metro Light & Power's line of power & data solutions offers sophisticated design elements combined with greater ease of installation. Streamlined and low-profile, enhanced by side-exiting cords, our outlets advance the industry with their cutting edge look and feel. We believe flexibility is key, and we provide a variety of mounting options, including the ability to mount in limited spaces. Our outlets are available in many finishes and configurations, in addition to a custom color and finish capability for our clients.

Trim Plate Finish: UNICOLOR™ GRAY (ABS)

M-POWER-5TG1-AAAAA-G1ATP Custom Finishes Available



### Features:

# **Module/Port Options:**

- Tamper Resistant AC Receptacle
- USB-A & USB-C (3.0A USB-A / 15W USB-C)
- Double USB-A (Fast Charging Ports Rated for 3.2A)
- **HDMI**
- CAT 6 6
- 12 RJ 12
- Switched AC
- 3-Way Switch (Low Voltage)
- C USB-C (27W High Speed Charging Port)
- USB-C (18W High Speed Charging Port)
- Switched AC (Rocker Switch)
- D **Dimmer Switch**

### Plug:

Supplied with Low Profile Flat 45° Angle 120 VAC Plug

Optional Standard Straight 120 VAC Plug

Optional Straight 120 VAC Pass-through Plug

- **CLEAN, COMPACT DESIGN**
- **STREAMLINED**
- LOW PROFILE
- SIDE-EXITING CORDS
- **PLUG & PLAY**
- 6' AC CORD & PLUG (FLAT PLUG STANDARD)
- **CUSTOMIZABLE CONFIGURATIONS AND FINISHES**
- **UL LISTED FOR MOUNTING IN FURNITURE**
- 15A





Specs:

# AC POWER & DATA CON