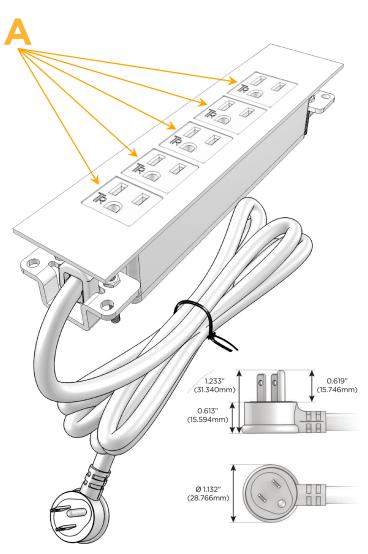

### Plug:

Supplied with Low Profile Flat 45° Angle 120 VAC Plug

Optional Standard Straight 120 VAC Plug

Optional Straight 120 VAC Pass-through Plug

- **CLEAN, COMPACT DESIGN**
- **STREAMLINED**
- LOW PROFILE
- SIDE-EXITING CORDS
- **PLUG & PLAY**
- 6' AC CORD & PLUG (FLAT PLUG STANDARD)
- **CUSTOMIZABLE CONFIGURATIONS AND FINISHES**
- **UL LISTED FOR MOUNTING IN FURNITURE**
- 15A

# Modules/Ports:

A Tamper Resistant AC Receptacle