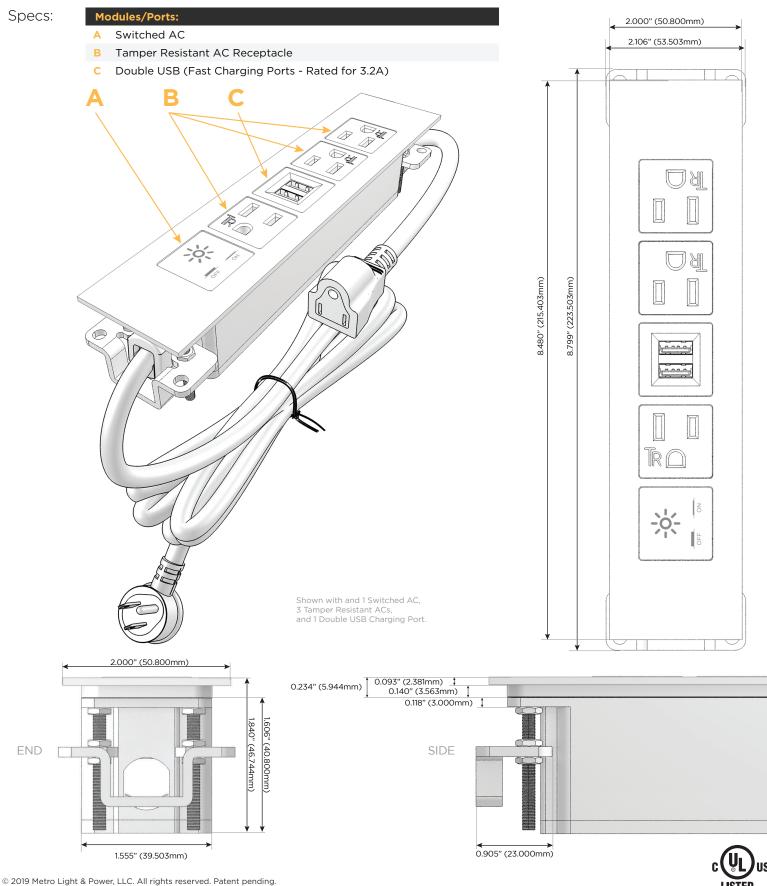

#### Module/Port Options:

- A Tamper Resistant AC Receptacle
- B Double USB (Fast Charging Ports Rated for 3.2A)
- C HDMI
- D CAT 6
- E 3.5mm Mini Stereo Jack
- F Single USB (Fast Charging Port Rated for 3.2A)
  - G RJ 12
- H Switched AC
- 3-Way Switch
- J USB C (High Speed Charging Port)
- K Switched AC (Rocker Switch)

Shown in Black (ABS) Trim Plate, featuring 1 Switched AC, 3 Tamper Resistant ACs, and 1 Double USB Charging Port.