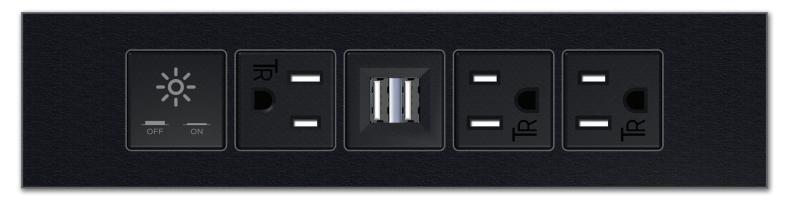

Shown in Black (ABS) Trim Plate, featuring 1 Switched AC, 3 Tamper Resistant ACs, and 1 Double USB Charging Port.