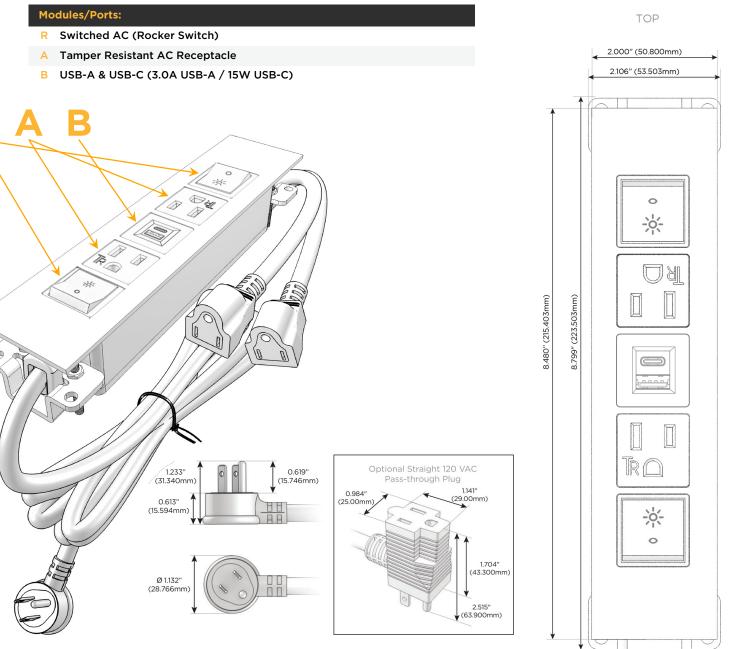

### Module/Port Options:

- A Tamper Resistant AC Receptacle
- B USB-A & USB-C (3.0A USB-A / 15W USB-C)
- U Double USB-A (Fast Charging Ports Rated for 3.2A)
- H HDMI
- 6 CAT 6
- 12 RJ 12
- X Switched AC
- Y 3-Way Switch (Low Voltage)
- C USB-C (27W High Speed Charging Port)
- Z USB-C (18W High Speed Charging Port)
- **R** Switched AC (Rocker Switch)
- D Dimmer Switch

#### Plug:

Supplied with Low Profile Flat 45° Angle 120 VAC Plug

Optional Standard Straight 120 VAC Plug

Optional Straight 120 VAC Pass-through Plug

- CLEAN, COMPACT DESIGN
- STREAMLINED
- LOW PROFILE
- SIDE-EXITING CORDS
- PLUG & PLAY
- 6' AC CORD & PLUG (FLAT PLUG STANDARD)
- CUSTOMIZABLE CONFIGURATIONS AND FINISHES
- UL LISTED FOR MOUNTING IN FURNITURE
- 15A