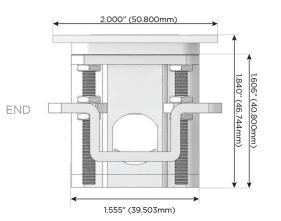

#### Plug:

Supplied with Low Profile Flat 45° Angle 120 VAC Plug

Optional Standard Straight 120 VAC Plug

Optional Straight 120 VAC Pass-through Plug

- CLEAN, COMPACT DESIGN
- STREAMLINED
- LOW PROFILE
- SIDE-EXITING CORDS
- PLUG & PLAY
- 6' AC CORD & PLUG (FLAT PLUG STANDARD)
- CUSTOMIZABLE CONFIGURATIONS AND FINISHES
- UL LISTED FOR MOUNTING IN FURNITURE
- 15A