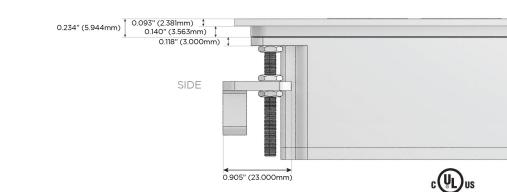

#### Plug:

Supplied with Low Profile Flat 45° Angle 120 VAC Plug

Optional Standard Straight 120 VAC Plug

Optional Straight 120 VAC Pass-through Plug

- CLEAN, COMPACT DESIGN
- STREAMLINED
- LOW PROFILE
- SIDE-EXITING CORDS
- PLUG & PLAY
- 6' AC CORD & PLUG (FLAT PLUG STANDARD)
- CUSTOMIZABLE CONFIGURATIONS AND FINISHES
- UL LISTED FOR MOUNTING IN FURNITURE
- 15A