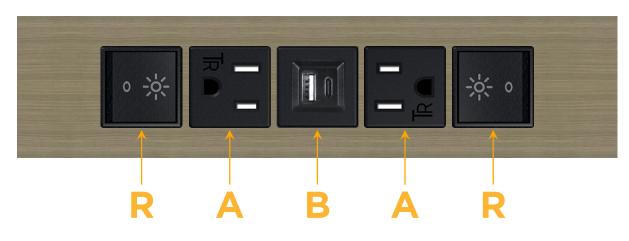

### Module/Port Options:

- A Tamper Resistant AC Receptacle
- B USB-A & USB-C (3.0A USB-A / 15W USB-C)
- U Double USB-A (Fast Charging Ports Rated for 3.2A)
- H HDMI
- 6 CAT 6
- 12 RJ 12
- X Switched AC
- Y 3-Way Switch (Low Voltage)
- C USB-C (27W High Speed Charging Port)
- Z USB-C (18W High Speed Charging Port)
- **R** Switched AC (Rocker Switch)
- D Dimmer Switch