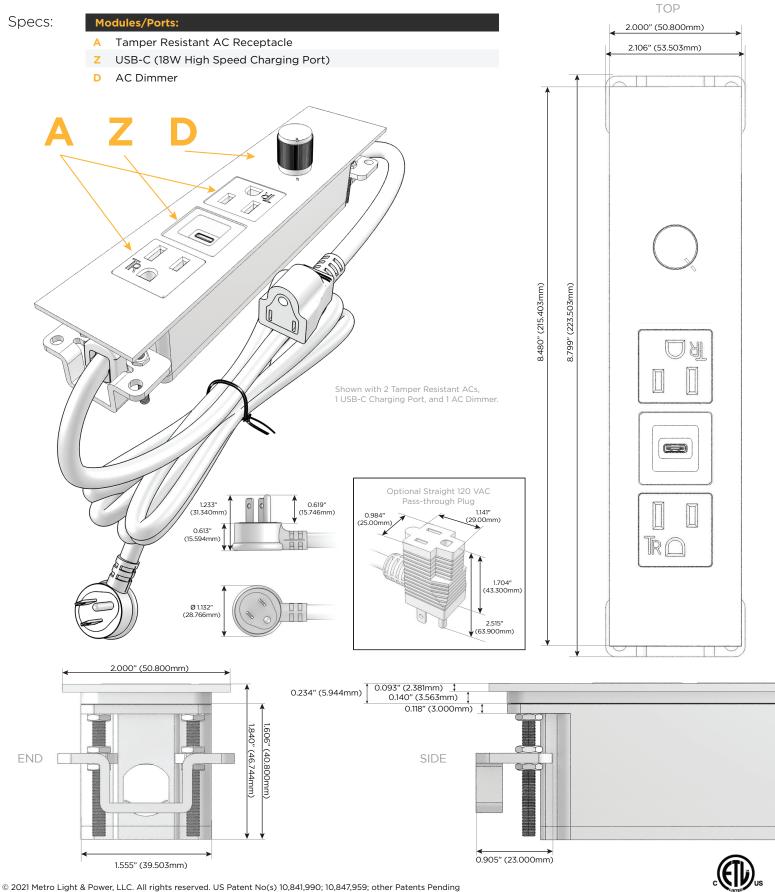

## Features: Module/Port Options:

- Tamper Resistant AC Receptacle
- U Double USB (Fast Charging Ports Rated for 3.2A)
- H HDMI
- 6 CAT 6
- 12 RJ 12
- X Switched AC
- Y 3-Way Switch
- C USB-C (27W High Speed Charging Port)
- Z USB-C (18W High Speed Charging Port)
- R Switched AC (Rocker Switch)

## Plug:

Low Profile Flat 45° Angle 120 VAC Plug Standard Straight 120 VAC Plug

Shown in Black Powder Coated (Steel) Slim Plate, featuring 2 Tamper Resistant ACs, 1 USB-C Charging Port, and 1 AC Dimmer

- CLEAN, COMPACT DESIGN
- STREAMLINED
- LOW PROFILE
- SIDE-EXITING CORDS
- PLUG & PLAY
- 18W USB-C FAST-CHARGING FOR ALL DEVICES
- 6' AC CORD & PLUG (FLAT PLUG STANDARD)
- CUSTOMIZABLE CONFIGURATIONS AND FINISHES
- ETL LISTED (IN COMPLIANCE WITH UL 962A)
- 15A
- 0% TO 100% DIMMING