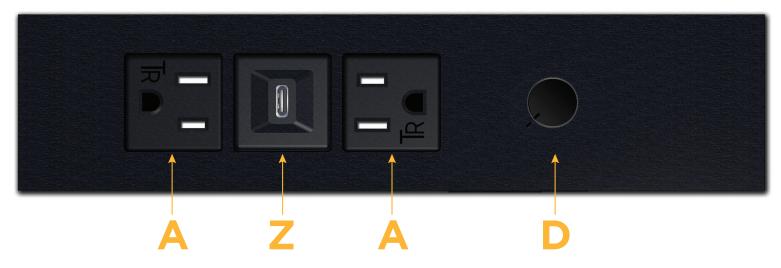

## Features: Module/Port Options:

- Tamper Resistant AC Receptacle
- U Double USB (Fast Charging Ports Rated for 3.2A)
- H HDMI
- 6 CAT 6
- 12 RJ 12
- X Switched AC
- Y 3-Way Switch
- C USB-C (27W High Speed Charging Port)
- Z USB-C (18W High Speed Charging Port)
- R Switched AC (Rocker Switch)

## Plug:

Low Profile Flat 45° Angle 120 VAC Plug Standard Straight 120 VAC Plug

Shown in Black Powder Coated (Steel) Slim Plate, featuring 2 Tamper Resistant ACs, 1 USB-C Charging Port, and 1 AC Dimmer

- CLEAN, COMPACT DESIGN
- STREAMLINED
- LOW PROFILE
- SIDE-EXITING CORDS
- PLUG & PLAY
- 18W USB-C FAST-CHARGING FOR ALL DEVICES
- 6' AC CORD & PLUG (FLAT PLUG STANDARD)
- CUSTOMIZABLE CONFIGURATIONS AND FINISHES
- ETL LISTED (IN COMPLIANCE WITH UL 962A)
- 15A
- 0% TO 100% DIMMING