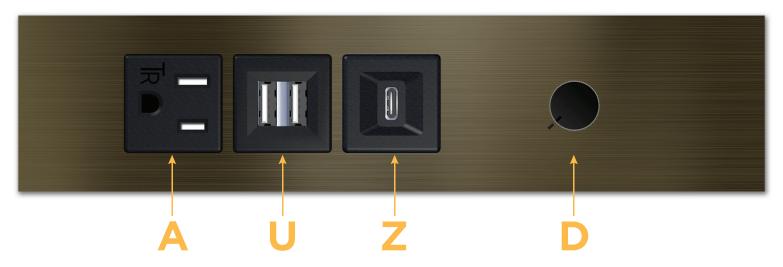

#### Module/Port Options:

- Tamper Resistant AC Receptacle
- B USB-A & USB-C (3.0A USB-A / 15W USB-C)
- U Double USB-A (Fast Charging Ports Rated for 3.2A)
- D AC Dimmer
- H HDMI
- 6 CAT 6
- 12 RJ 12
- X Switched AC
- Y 3-Way Switch
- C USB-C (27W High Speed Charging Port)
- Z USB-C (18W High Speed Charging Port)
- R Switched AC (Rocker Switch)

#### Plug:

Supplied with Low Profile Flat 45° Angle 120 VAC Plug Optional Standard Straight 120 VAC Plug Optional Straight 120 VAC Pass-through Plug

Shown in Special Antiqued Bronze (Steel) Slim Plate, featuring 1 Tamper Resistant AC, 1 Double USB-A Charging Port, 1 USB-C Charging Port, and 1 AC Dimmer