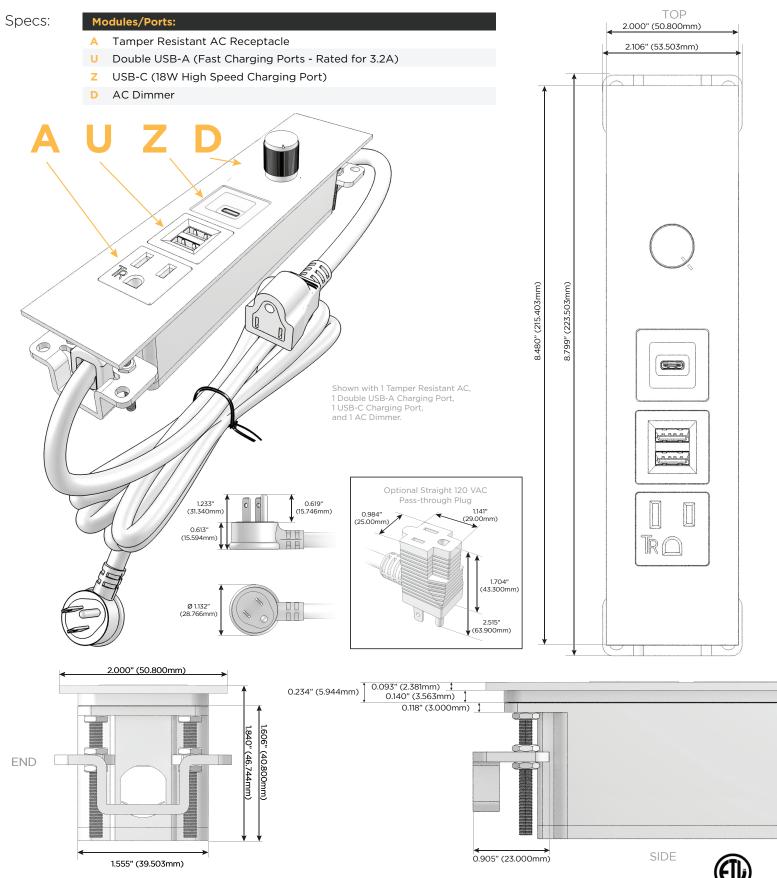

#### Module/Port Options:

- Tamper Resistant AC Receptacle
- B USB-A & USB-C (3.0A USB-A / 15W USB-C)
- U Double USB-A (Fast Charging Ports Rated for 3.2A)
- D AC Dimmer
- H HDMI
- 6 CAT 6
- 12 RJ 12
- X Switched AC
- Y 3-Way Switch
- C USB-C (27W High Speed Charging Port)
- Z USB-C (18W High Speed Charging Port)
- R Switched AC (Rocker Switch)

#### Plug:

Supplied with Low Profile Flat 45° Angle 120 VAC Plug Optional Standard Straight 120 VAC Plug Optional Straight 120 VAC Pass-through Plug

Shown in Special Antiqued Bronze (Steel) Slim Plate, featuring 1 Tamper Resistant AC, 1 Double USB-A Charging Port, 1 USB-C Charging Port, and 1 AC Dimmer

- CLEAN, COMPACT DESIGN
- STREAMLINED
- LOW PROFILE
- SIDE-EXITING CORDS
- PLUG & PLAY
- 3.2A USB-A FAST CHARGING FOR ALL DEVICES
- 18W USB-C FAST-CHARGING FOR ALL DEVICES
- 6' AC CORD & PLUG (FLAT PLUG STANDARD)
- CUSTOMIZABLE CONFIGURATIONS AND FINISHES
- ETL LISTED (IN COMPLIANCE WITH UL 962A)
- 15A
- 0% TO 100% DIMMING