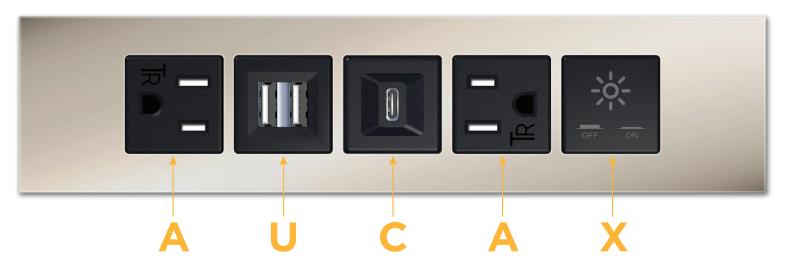

## Features: Module/Port Options:

- A Tamper Resistant AC Receptacle
- U Double USB (Fast Charging Ports Rated for 3.2A)
- H HDMI
- 6 CAT 6
- 12 RJ 12
- X Switched AC
- Y 3-Way Switch
- C USB-C (27W High Speed Charging Port)
- Z USB-C (18W High Speed Charging Port)
- R Switched AC (Rocker Switch)

## Plug:

Low Profile Flat 45° Angle 120 VAC Plug Standard Straight 120 VAC Plug Shown in Satin Nickel (ABS) Plate, featuring 2 Tamper Resistant ACs, and 1 Double USB Charging Port, 1 USB C Charging Port, and 1 Switched AC.