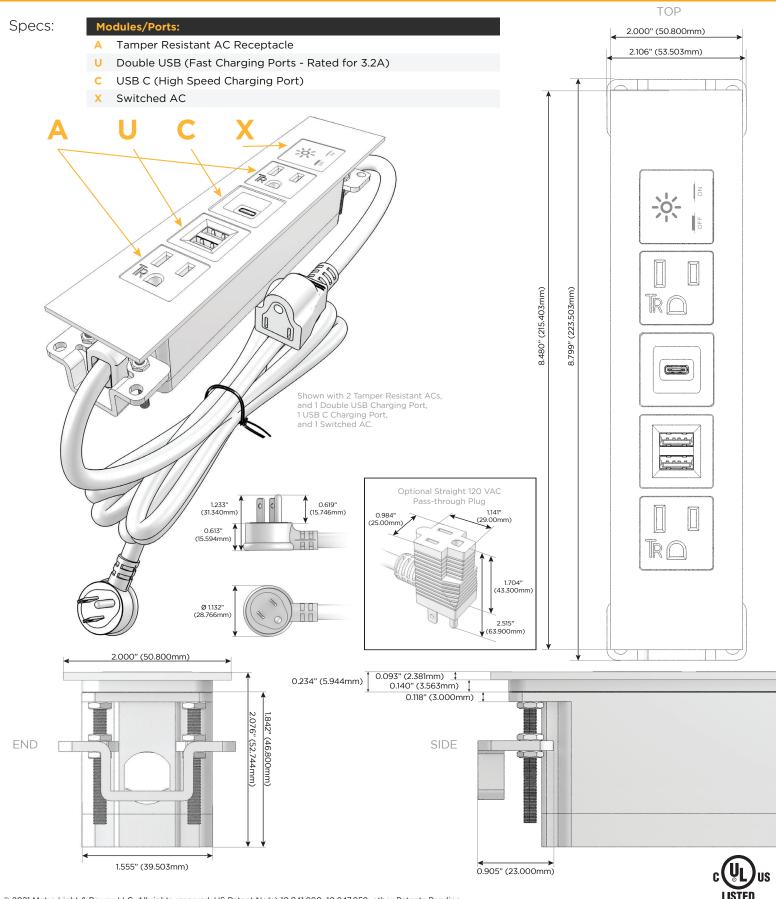

## Features: Module/Port Options:

- A Tamper Resistant AC Receptacle
- U Double USB (Fast Charging Ports Rated for 3.2A)
- H HDMI
- 6 CAT 6
- 12 RJ 12
- X Switched AC
- Y 3-Way Switch
- C USB-C (27W High Speed Charging Port)
- Z USB-C (18W High Speed Charging Port)
- R Switched AC (Rocker Switch)

## Plug:

Low Profile Flat 45° Angle 120 VAC Plug Standard Straight 120 VAC Plug Shown in Satin Nickel (ABS) Plate, featuring 2 Tamper Resistant ACs, and 1 Double USB Charging Port, 1 USB C Charging Port, and 1 Switched AC.

- CLEAN, COMPACT DESIGN
- STREAMLINED
- LOW PROFILE
- SIDE-EXITING CORDS
- PLUG & PLAY
- 3.2A HIGH SPEED USB-A CHARGING FOR ALL DEVICES
- 27W USB-C FAST-CHARGING FOR ALL DEVICES
- 6' AC CORD & PLUG (FLAT PLUG STANDARD)
- CUSTOMIZABLE CONFIGURATIONS AND FINISHES
- UL LISTED FOR MOUNTING IN FURNITURE
- 15A